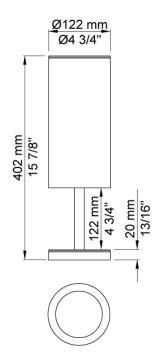

## RS11/2

Table-mounted hands-free sanitiser spirit, foam or fluid soap/sanitiser gel dispenser. Capacity: 1000 ml equals 1000 doses. Battery: 4 x 1,5V AA. Separate pump units included: VR414 for sanitiser spirit. VR415 for foam soap and foam disinfection. VR416 for all kinds of fluid soap and sanitizer gel. Available in all VOLA finishes, container, ring and lid in black or white.