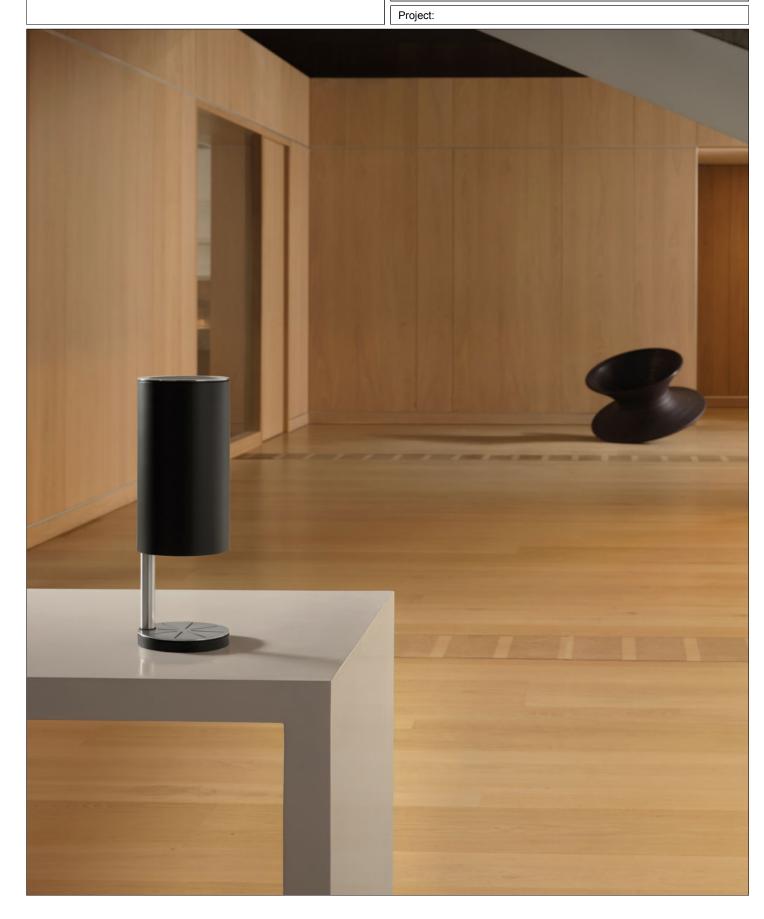

## RS11/2

Table-mounted hands-free sanitiser spirit, foam or fluid soap/sanitiser gel dispenser. Capacity: 1000 ml equals 1000 doses. Battery: 4 x 1,5V AA. Separate pump units included: VR414 for sanitiser spirit. VR415 for foam soap and foam disinfection. VR416 for all kinds of fluid soap and sanitizer gel. Available in all VOLA finishes, container, ring and lid in black or white.