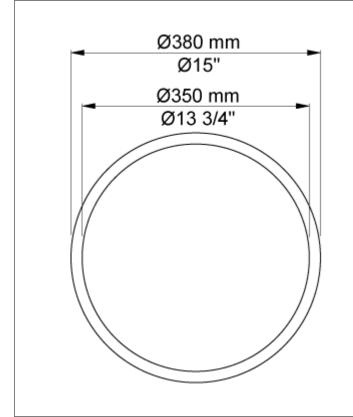

## RS1

Build-in waste bin.Build-in depth: 150 mm. Diameter incl. ring: 380 mm.Capacity: 2,5 litre/20-30 tissues.Bags for RS1 size 39 cm x 28 cm.Surface colour white or black.The visual part consists of:Ring, material: High polished chrome, natural brass, brushed chrome, brushed stainless steel or 14 different colours.Container, material frontplate: PC/ABS laquered, surface colour white or black.