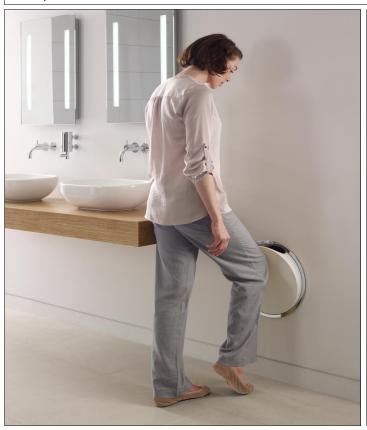

## RS1

Build-in waste bin.Build-in depth: 150 mm. Diameter incl. ring: 380 mm.Capacity: 2,5 litre/20-30 tissues.Bags for RS1 size 39 cm x 28 cm.Surface colour white or black.The visual part consists of:Ring, material: High polished chrome, natural brass, brushed chrome, brushed stainless steel or 14 different colours.Container, material frontplate: PC/ABS laquered, surface colour white or black.