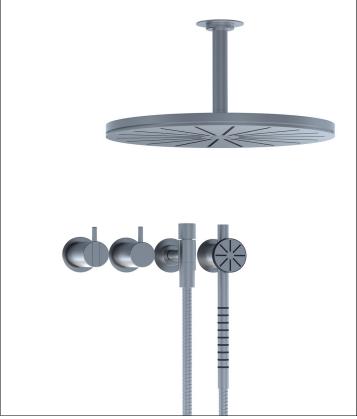

## 2471S-061A

Project:

One-handle build-in mixer with ceramic disc technology with diverter.2471S-061AUP = Mixer 2400N.2471S-061AAP = Handle NR21, handle NR24G, hand shower and hand holder with non-return valve 070S, hose 1500 mm, ceiling mounted head shower 060A, 4 pcs. 60 mm circular flanges 001, 2001.