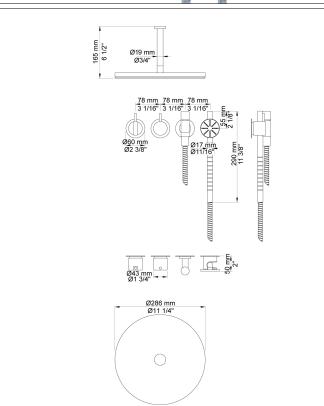

Color 25, Pink

Color 27, Matt black

Color 40, Brushed stainless steel

| VOLA SpecSheet 2/4                                                     |                                                                                                                                                                                                                                                                                                                                                                                                                                                                                                                                                                                                                                                                                                                                                                                                                                                                                                                                                                                                                                                                                                                                                                                                                                                                                                                                                                                                                                                                                                                                                                                                                                                                                                                                                                                                                                                                                                                                                                                                                                                                                                                               |  |  |  |
|------------------------------------------------------------------------|-------------------------------------------------------------------------------------------------------------------------------------------------------------------------------------------------------------------------------------------------------------------------------------------------------------------------------------------------------------------------------------------------------------------------------------------------------------------------------------------------------------------------------------------------------------------------------------------------------------------------------------------------------------------------------------------------------------------------------------------------------------------------------------------------------------------------------------------------------------------------------------------------------------------------------------------------------------------------------------------------------------------------------------------------------------------------------------------------------------------------------------------------------------------------------------------------------------------------------------------------------------------------------------------------------------------------------------------------------------------------------------------------------------------------------------------------------------------------------------------------------------------------------------------------------------------------------------------------------------------------------------------------------------------------------------------------------------------------------------------------------------------------------------------------------------------------------------------------------------------------------------------------------------------------------------------------------------------------------------------------------------------------------------------------------------------------------------------------------------------------------|--|--|--|
|                                                                        | Date:                                                                                                                                                                                                                                                                                                                                                                                                                                                                                                                                                                                                                                                                                                                                                                                                                                                                                                                                                                                                                                                                                                                                                                                                                                                                                                                                                                                                                                                                                                                                                                                                                                                                                                                                                                                                                                                                                                                                                                                                                                                                                                                         |  |  |  |
|                                                                        | Client:                                                                                                                                                                                                                                                                                                                                                                                                                                                                                                                                                                                                                                                                                                                                                                                                                                                                                                                                                                                                                                                                                                                                                                                                                                                                                                                                                                                                                                                                                                                                                                                                                                                                                                                                                                                                                                                                                                                                                                                                                                                                                                                       |  |  |  |
|                                                                        | Project:                                                                                                                                                                                                                                                                                                                                                                                                                                                                                                                                                                                                                                                                                                                                                                                                                                                                                                                                                                                                                                                                                                                                                                                                                                                                                                                                                                                                                                                                                                                                                                                                                                                                                                                                                                                                                                                                                                                                                                                                                                                                                                                      |  |  |  |
|                                                                        | 233 mm<br>80 mm<br>2 338                                                                                                                                                                                                                                                                                                                                                                                                                                                                                                                                                                                                                                                                                                                                                                                                                                                                                                                                                                                                                                                                                                                                                                                                                                                                                                                                                                                                                                                                                                                                                                                                                                                                                                                                                                                                                                                                                                                                                                                                                                                                                                      |  |  |  |
| 001<br>60 mm circular flange. Hole Ø33 mm.                             |                                                                                                                                                                                                                                                                                                                                                                                                                                                                                                                                                                                                                                                                                                                                                                                                                                                                                                                                                                                                                                                                                                                                                                                                                                                                                                                                                                                                                                                                                                                                                                                                                                                                                                                                                                                                                                                                                                                                                                                                                                                                                                                               |  |  |  |
| 060A Head shower, round, ceiling-mounted. 60 mm cover flange included. | 91 1/4"  Ø286 mm Ø11 1/4"                                                                                                                                                                                                                                                                                                                                                                                                                                                                                                                                                                                                                                                                                                                                                                                                                                                                                                                                                                                                                                                                                                                                                                                                                                                                                                                                                                                                                                                                                                                                                                                                                                                                                                                                                                                                                                                                                                                                                                                                                                                                                                     |  |  |  |
| 070S Hand shower, hand shower holder and hose with non-return valve.   | 78 mm 2 3/16" 2 3/8" 2 3/8" 2 3/8" 2 3/8" 2 3/8" 2 3/8" 2 3/8" 2 3/8" 2 3/8" 2 3/8" 2 3/8" 2 3/8" 2 3/8" 2 3/8" 2 3/8" 2 3/8" 2 3/8" 2 3/8" 2 3/8" 2 3/8" 2 3/8" 2 3/8" 2 3/8" 2 3/8" 2 3/8" 2 3/8" 2 3/8" 2 3/8" 2 3/8" 2 3/8" 2 3/8" 2 3/8" 2 3/8" 2 3/8" 2 3/8" 2 3/8" 2 3/8" 2 3/8" 2 3/8" 2 3/8" 2 3/8" 2 3/8" 2 3/8" 2 3/8" 2 3/8" 2 3/8" 2 3/8" 2 3/8" 2 3/8" 2 3/8" 2 3/8" 2 3/8" 2 3/8" 2 3/8" 2 3/8" 2 3/8" 2 3/8" 2 3/8" 2 3/8" 2 3/8" 2 3/8" 2 3/8" 2 3/8" 2 3/8" 2 3/8" 2 3/8" 2 3/8" 2 3/8" 2 3/8" 2 3/8" 2 3/8" 2 3/8" 2 3/8" 2 3/8" 2 3/8" 2 3/8" 2 3/8" 2 3/8" 2 3/8" 2 3/8" 2 3/8" 2 3/8" 2 3/8" 2 3/8" 2 3/8" 2 3/8" 2 3/8" 2 3/8" 2 3/8" 2 3/8" 2 3/8" 2 3/8" 2 3/8" 2 3/8" 2 3/8" 2 3/8" 2 3/8" 2 3/8" 2 3/8" 2 3/8" 2 3/8" 2 3/8" 2 3/8" 2 3/8" 2 3/8" 2 3/8" 2 3/8" 2 3/8" 2 3/8" 2 3/8" 2 3/8" 2 3/8" 2 3/8" 2 3/8" 2 3/8" 2 3/8" 2 3/8" 2 3/8" 2 3/8" 2 3/8" 2 3/8" 2 3/8" 2 3/8" 2 3/8" 2 3/8" 2 3/8" 2 3/8" 2 3/8" 2 3/8" 2 3/8" 2 3/8" 2 3/8" 2 3/8" 2 3/8" 2 3/8" 2 3/8" 2 3/8" 2 3/8" 2 3/8" 2 3/8" 2 3/8" 2 3/8" 2 3/8" 2 3/8" 2 3/8" 2 3/8" 2 3/8" 2 3/8" 2 3/8" 2 3/8" 2 3/8" 2 3/8" 2 3/8" 2 3/8" 2 3/8" 2 3/8" 2 3/8" 2 3/8" 2 3/8" 2 3/8" 2 3/8" 2 3/8" 2 3/8" 2 3/8" 2 3/8" 2 3/8" 2 3/8" 2 3/8" 2 3/8" 2 3/8" 2 3/8" 2 3/8" 2 3/8" 2 3/8" 2 3/8" 2 3/8" 2 3/8" 2 3/8" 2 3/8" 2 3/8" 2 3/8" 2 3/8" 2 3/8" 2 3/8" 2 3/8" 2 3/8" 2 3/8" 2 3/8" 2 3/8" 2 3/8" 2 3/8" 2 3/8" 2 3/8" 2 3/8" 2 3/8" 2 3/8" 2 3/8" 2 3/8" 2 3/8" 2 3/8" 2 3/8" 2 3/8" 2 3/8" 2 3/8" 2 3/8" 2 3/8" 2 3/8" 2 3/8" 2 3/8" 2 3/8" 2 3/8" 2 3/8" 2 3/8" 2 3/8" 2 3/8" 2 3/8" 2 3/8" 2 3/8" 2 3/8" 2 3/8" 2 3/8" 2 3/8" 2 3/8" 2 3/8" 2 3/8" 2 3/8" 2 3/8" 2 3/8" 2 3/8" 2 3/8" 2 3/8" 2 3/8" 2 3/8" 2 3/8" 2 3/8" 2 3/8" 2 3/8" 2 3/8" 2 3/8" 2 3/8" 2 3/8" 2 3/8" 2 3/8" 2 3/8" 2 3/8" 2 3/8" 2 3/8" 2 3/8" 2 3/8" 2 3/8" 2 3/8" 2 3/8" 2 3/8" 2 3/8" 2 3/8" 2 3/8" 2 3/8" 2 3/8" 2 3/8" 2 3/8" 2 3/8" 2 3/8" 2 3/8" 2 3/8" 2 3/8" 2 3/8" 2 3/8" 2 3/8" 2 3/8" 2 3/8" 2 3/8" 2 3/8" 2 3/8" 2 3/8" 2 3/8" 2 3/8" 2 3/8" 2 3/8" 2 3/8" 2 3/8" 2 3/8" 2 3/8" 2 3/8" 2 3/8" 2 3/8" 2 3/8" 2 3/8" 2 3/8" 2 3/8" 2 3/8" 2 |  |  |  |