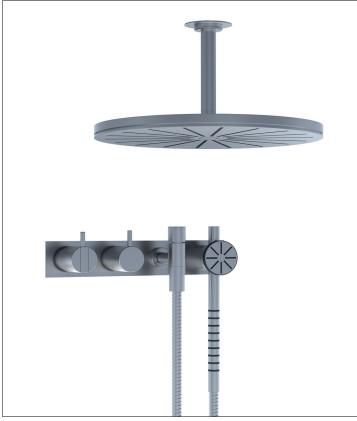

## 2474S-061A

One-handle build-in mixer with ceramic disc technology with diverter. 2474S-061AUP = Mixer 2400N. 2474S-061AAP = Handle NR21, handle NR24G, hand shower and hand holder with non-return valve 070S, hose 1500 mm, ceiling mounted head shower 060A, four-hole plate, 60 x 309 mm 2004.