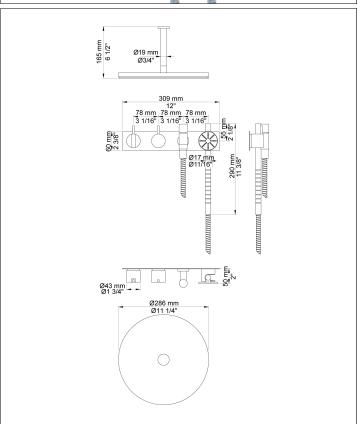

Color 25, Pink

Color 27, Matt black

Color 40, Brushed stainless steel

| VOLA SpecSheet 2/4                                                     |                                                                                                                                                                                                                                                                                                                                                                                                                                                                                                                                                                                                                                                                                                                                                                                                                                                                                                                                                                                                                                                                                                                                                                                                                                                                                                                                                                                                                                                                                                                                                                                                                                                                                                                                                                                                                                                                                                                                                                                                                                                                                                                               |  |  |  |
|------------------------------------------------------------------------|-------------------------------------------------------------------------------------------------------------------------------------------------------------------------------------------------------------------------------------------------------------------------------------------------------------------------------------------------------------------------------------------------------------------------------------------------------------------------------------------------------------------------------------------------------------------------------------------------------------------------------------------------------------------------------------------------------------------------------------------------------------------------------------------------------------------------------------------------------------------------------------------------------------------------------------------------------------------------------------------------------------------------------------------------------------------------------------------------------------------------------------------------------------------------------------------------------------------------------------------------------------------------------------------------------------------------------------------------------------------------------------------------------------------------------------------------------------------------------------------------------------------------------------------------------------------------------------------------------------------------------------------------------------------------------------------------------------------------------------------------------------------------------------------------------------------------------------------------------------------------------------------------------------------------------------------------------------------------------------------------------------------------------------------------------------------------------------------------------------------------------|--|--|--|
|                                                                        | Date:                                                                                                                                                                                                                                                                                                                                                                                                                                                                                                                                                                                                                                                                                                                                                                                                                                                                                                                                                                                                                                                                                                                                                                                                                                                                                                                                                                                                                                                                                                                                                                                                                                                                                                                                                                                                                                                                                                                                                                                                                                                                                                                         |  |  |  |
|                                                                        | Client:                                                                                                                                                                                                                                                                                                                                                                                                                                                                                                                                                                                                                                                                                                                                                                                                                                                                                                                                                                                                                                                                                                                                                                                                                                                                                                                                                                                                                                                                                                                                                                                                                                                                                                                                                                                                                                                                                                                                                                                                                                                                                                                       |  |  |  |
|                                                                        | Project:                                                                                                                                                                                                                                                                                                                                                                                                                                                                                                                                                                                                                                                                                                                                                                                                                                                                                                                                                                                                                                                                                                                                                                                                                                                                                                                                                                                                                                                                                                                                                                                                                                                                                                                                                                                                                                                                                                                                                                                                                                                                                                                      |  |  |  |
|                                                                        | 233 mm<br>80 mm<br>2 338                                                                                                                                                                                                                                                                                                                                                                                                                                                                                                                                                                                                                                                                                                                                                                                                                                                                                                                                                                                                                                                                                                                                                                                                                                                                                                                                                                                                                                                                                                                                                                                                                                                                                                                                                                                                                                                                                                                                                                                                                                                                                                      |  |  |  |
| 001<br>60 mm circular flange. Hole Ø33 mm.                             |                                                                                                                                                                                                                                                                                                                                                                                                                                                                                                                                                                                                                                                                                                                                                                                                                                                                                                                                                                                                                                                                                                                                                                                                                                                                                                                                                                                                                                                                                                                                                                                                                                                                                                                                                                                                                                                                                                                                                                                                                                                                                                                               |  |  |  |
| 060A Head shower, round, ceiling-mounted. 60 mm cover flange included. | 91 1/4"  Ø286 mm Ø11 1/4"                                                                                                                                                                                                                                                                                                                                                                                                                                                                                                                                                                                                                                                                                                                                                                                                                                                                                                                                                                                                                                                                                                                                                                                                                                                                                                                                                                                                                                                                                                                                                                                                                                                                                                                                                                                                                                                                                                                                                                                                                                                                                                     |  |  |  |
| 070S Hand shower, hand shower holder and hose with non-return valve.   | 78 mm 2 3/16" 2 3/8" 2 3/8" 2 3/8" 2 3/8" 2 3/8" 2 3/8" 2 3/8" 2 3/8" 2 3/8" 2 3/8" 2 3/8" 2 3/8" 2 3/8" 2 3/8" 2 3/8" 2 3/8" 2 3/8" 2 3/8" 2 3/8" 2 3/8" 2 3/8" 2 3/8" 2 3/8" 2 3/8" 2 3/8" 2 3/8" 2 3/8" 2 3/8" 2 3/8" 2 3/8" 2 3/8" 2 3/8" 2 3/8" 2 3/8" 2 3/8" 2 3/8" 2 3/8" 2 3/8" 2 3/8" 2 3/8" 2 3/8" 2 3/8" 2 3/8" 2 3/8" 2 3/8" 2 3/8" 2 3/8" 2 3/8" 2 3/8" 2 3/8" 2 3/8" 2 3/8" 2 3/8" 2 3/8" 2 3/8" 2 3/8" 2 3/8" 2 3/8" 2 3/8" 2 3/8" 2 3/8" 2 3/8" 2 3/8" 2 3/8" 2 3/8" 2 3/8" 2 3/8" 2 3/8" 2 3/8" 2 3/8" 2 3/8" 2 3/8" 2 3/8" 2 3/8" 2 3/8" 2 3/8" 2 3/8" 2 3/8" 2 3/8" 2 3/8" 2 3/8" 2 3/8" 2 3/8" 2 3/8" 2 3/8" 2 3/8" 2 3/8" 2 3/8" 2 3/8" 2 3/8" 2 3/8" 2 3/8" 2 3/8" 2 3/8" 2 3/8" 2 3/8" 2 3/8" 2 3/8" 2 3/8" 2 3/8" 2 3/8" 2 3/8" 2 3/8" 2 3/8" 2 3/8" 2 3/8" 2 3/8" 2 3/8" 2 3/8" 2 3/8" 2 3/8" 2 3/8" 2 3/8" 2 3/8" 2 3/8" 2 3/8" 2 3/8" 2 3/8" 2 3/8" 2 3/8" 2 3/8" 2 3/8" 2 3/8" 2 3/8" 2 3/8" 2 3/8" 2 3/8" 2 3/8" 2 3/8" 2 3/8" 2 3/8" 2 3/8" 2 3/8" 2 3/8" 2 3/8" 2 3/8" 2 3/8" 2 3/8" 2 3/8" 2 3/8" 2 3/8" 2 3/8" 2 3/8" 2 3/8" 2 3/8" 2 3/8" 2 3/8" 2 3/8" 2 3/8" 2 3/8" 2 3/8" 2 3/8" 2 3/8" 2 3/8" 2 3/8" 2 3/8" 2 3/8" 2 3/8" 2 3/8" 2 3/8" 2 3/8" 2 3/8" 2 3/8" 2 3/8" 2 3/8" 2 3/8" 2 3/8" 2 3/8" 2 3/8" 2 3/8" 2 3/8" 2 3/8" 2 3/8" 2 3/8" 2 3/8" 2 3/8" 2 3/8" 2 3/8" 2 3/8" 2 3/8" 2 3/8" 2 3/8" 2 3/8" 2 3/8" 2 3/8" 2 3/8" 2 3/8" 2 3/8" 2 3/8" 2 3/8" 2 3/8" 2 3/8" 2 3/8" 2 3/8" 2 3/8" 2 3/8" 2 3/8" 2 3/8" 2 3/8" 2 3/8" 2 3/8" 2 3/8" 2 3/8" 2 3/8" 2 3/8" 2 3/8" 2 3/8" 2 3/8" 2 3/8" 2 3/8" 2 3/8" 2 3/8" 2 3/8" 2 3/8" 2 3/8" 2 3/8" 2 3/8" 2 3/8" 2 3/8" 2 3/8" 2 3/8" 2 3/8" 2 3/8" 2 3/8" 2 3/8" 2 3/8" 2 3/8" 2 3/8" 2 3/8" 2 3/8" 2 3/8" 2 3/8" 2 3/8" 2 3/8" 2 3/8" 2 3/8" 2 3/8" 2 3/8" 2 3/8" 2 3/8" 2 3/8" 2 3/8" 2 3/8" 2 3/8" 2 3/8" 2 3/8" 2 3/8" 2 3/8" 2 3/8" 2 3/8" 2 3/8" 2 3/8" 2 3/8" 2 3/8" 2 3/8" 2 3/8" 2 3/8" 2 3/8" 2 3/8" 2 3/8" 2 3/8" 2 3/8" 2 3/8" 2 3/8" 2 3/8" 2 3/8" 2 3/8" 2 3/8" 2 3/8" 2 3/8" 2 3/8" 2 3/8" 2 3/8" 2 3/8" 2 3/8" 2 3/8" 2 3/8" 2 3/8" 2 3/8" 2 3/8" 2 3/8" 2 3/8" 2 3/8" 2 3/8" 2 3/8" 2 3/8" 2 3/8" 2 3/8" 2 3/8" 2 3/8" 2 |  |  |  |

| VOLA SpecSheet 3/4                                                                                                                                                                             |                                                                                                    |  |  |
|------------------------------------------------------------------------------------------------------------------------------------------------------------------------------------------------|----------------------------------------------------------------------------------------------------|--|--|
|                                                                                                                                                                                                | Date:                                                                                              |  |  |
|                                                                                                                                                                                                | Client:                                                                                            |  |  |
|                                                                                                                                                                                                | Project:                                                                                           |  |  |
| 2004                                                                                                                                                                                           | 309 mm 12"  039 mm 033 mm 033 mm 033 mm 01 1/2" 01 3/8" 01 3/8" 01 3/6" 01 3/16" 01 3/16" 01 3/16" |  |  |
| Four-hole plate, 60 x 309 mm. Holes Ø39, Ø33, Ø33 and Ø33 mm.                                                                                                                                  |                                                                                                    |  |  |
| 2400N  One-handle build-in mixer for high flow, with diverter, with one premounted outlet socket, and one separate outlet socket, 200M. ½" connection to copper, steel, iron or pex pipe work. | 490 mm 19 1/2"  166 mm 78 mm 78 mm 6 1/2" 3 1/16" 3 1/16"  3                                       |  |  |
| NR21 Operating handle for 2100, 2200, 2300, 2400 incl. variants. Ø43 mm.                                                                                                                       | - 38 mm<br>1 1/2"                                                                                  |  |  |