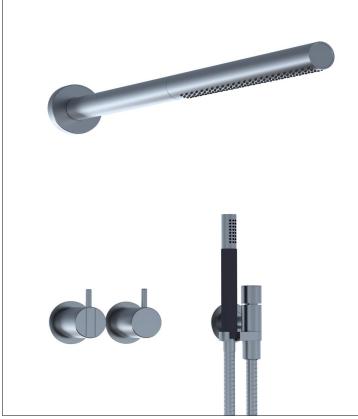

## 2471-081ST

Project:

One-handle build-in mixer with ceramic disc technology with diverter.2471-081STUP = Mixer 2400F.2471-081STAP = Handle NR21, handle NR24G, hand shower and holder with non-return valve 070, hose 1500 mm, head shower 080ST, 2 pcs. 60 mm circular flanges 001, 2001.