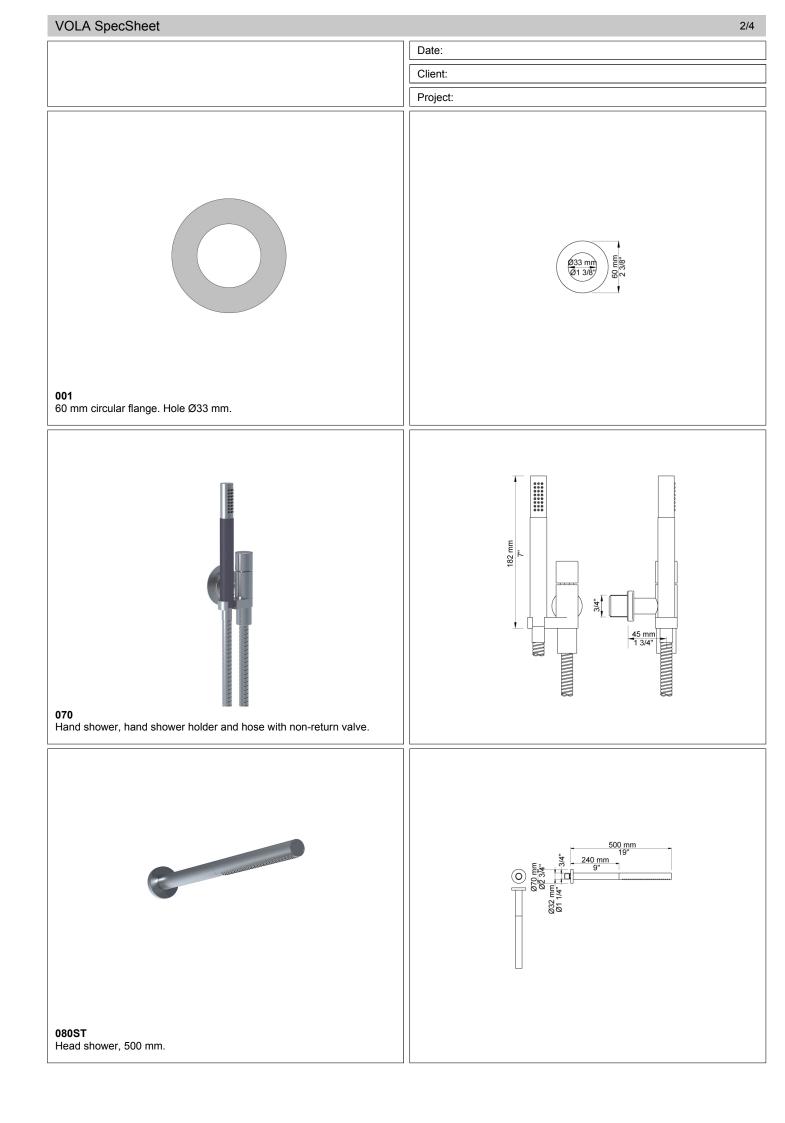

## 2471-081ST

Project:

One-handle build-in mixer with ceramic disc technology with diverter.2471-081STUP = Mixer 2400F.2471-081STAP = Handle NR21, handle NR24G, hand shower and holder with non-return valve 070, hose 1500 mm, head shower 080ST, 2 pcs. 60 mm circular flanges 001, 2001.