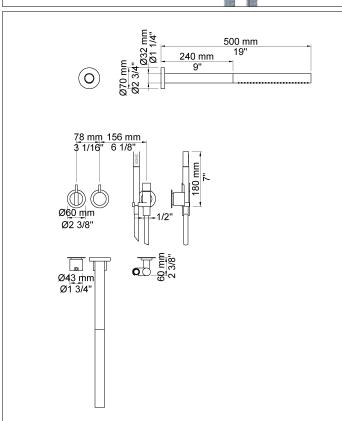

## 2471-081ST

Project:

One-handle build-in mixer with ceramic disc technology with diverter.2471-081STUP = Mixer 2400F.2471-081STAP = Handle NR21, handle NR24G, hand shower and holder with non-return valve 070, hose 1500 mm, head shower 080ST, 2 pcs. 60 mm circular flanges 001, 2001.