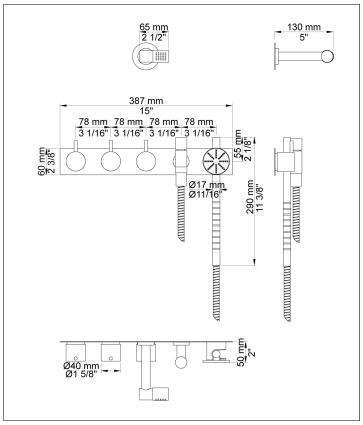

## 875S-081

875S-081AP=2 pcs. handles NR17, handle NR19G, hand shower and hand shower holder with non-return valve 070S, hose 1500 mm, 115 mm head shower 080, five-hole plate  $60 \times 387$  mm 005.

## Available in colors

Color 16, Polished chrome

Color 19, Natural brass

Color 20, Brushed chrome Color 40, Brushed stainless steel

| VOLA SpecSheet                                                       |                                                                                                                                                                                                                                                                                                                                                                                                                                                                                                                                                                                                                                                                                                                                                                                                                                                                                                                                                                                                                                                                                                                                                                                                                                                                                                                                                                                                                                                                                                                                                                                                                                                                                                                                                                                                                                                                                                                                                                                                                                                                                                                                  |  |  |  |
|----------------------------------------------------------------------|----------------------------------------------------------------------------------------------------------------------------------------------------------------------------------------------------------------------------------------------------------------------------------------------------------------------------------------------------------------------------------------------------------------------------------------------------------------------------------------------------------------------------------------------------------------------------------------------------------------------------------------------------------------------------------------------------------------------------------------------------------------------------------------------------------------------------------------------------------------------------------------------------------------------------------------------------------------------------------------------------------------------------------------------------------------------------------------------------------------------------------------------------------------------------------------------------------------------------------------------------------------------------------------------------------------------------------------------------------------------------------------------------------------------------------------------------------------------------------------------------------------------------------------------------------------------------------------------------------------------------------------------------------------------------------------------------------------------------------------------------------------------------------------------------------------------------------------------------------------------------------------------------------------------------------------------------------------------------------------------------------------------------------------------------------------------------------------------------------------------------------|--|--|--|
|                                                                      | Date:                                                                                                                                                                                                                                                                                                                                                                                                                                                                                                                                                                                                                                                                                                                                                                                                                                                                                                                                                                                                                                                                                                                                                                                                                                                                                                                                                                                                                                                                                                                                                                                                                                                                                                                                                                                                                                                                                                                                                                                                                                                                                                                            |  |  |  |
|                                                                      | Client:                                                                                                                                                                                                                                                                                                                                                                                                                                                                                                                                                                                                                                                                                                                                                                                                                                                                                                                                                                                                                                                                                                                                                                                                                                                                                                                                                                                                                                                                                                                                                                                                                                                                                                                                                                                                                                                                                                                                                                                                                                                                                                                          |  |  |  |
|                                                                      | Project:                                                                                                                                                                                                                                                                                                                                                                                                                                                                                                                                                                                                                                                                                                                                                                                                                                                                                                                                                                                                                                                                                                                                                                                                                                                                                                                                                                                                                                                                                                                                                                                                                                                                                                                                                                                                                                                                                                                                                                                                                                                                                                                         |  |  |  |
| 001                                                                  | 233mm<br>80 mm<br>2 338a                                                                                                                                                                                                                                                                                                                                                                                                                                                                                                                                                                                                                                                                                                                                                                                                                                                                                                                                                                                                                                                                                                                                                                                                                                                                                                                                                                                                                                                                                                                                                                                                                                                                                                                                                                                                                                                                                                                                                                                                                                                                                                         |  |  |  |
| 60 mm circular flange. Hole Ø33 mm.                                  |                                                                                                                                                                                                                                                                                                                                                                                                                                                                                                                                                                                                                                                                                                                                                                                                                                                                                                                                                                                                                                                                                                                                                                                                                                                                                                                                                                                                                                                                                                                                                                                                                                                                                                                                                                                                                                                                                                                                                                                                                                                                                                                                  |  |  |  |
| 070S Hand shower, hand shower holder and hose with non-return valve. | 78 mm<br>3 1/16" 2 3/8" 2 3/8" 2 3/8" 2 3/8" 2 3/8" 2 3/8" 2 3/8" 2 3/8" 2 3/8" 2 3/8" 2 3/8" 2 3/8" 2 3/8" 2 3/8" 2 3/8" 2 3/8" 2 3/8" 2 3/8" 2 3/8" 2 3/8" 2 3/8" 2 3/8" 2 3/8" 2 3/8" 2 3/8" 2 3/8" 2 3/8" 2 3/8" 2 3/8" 2 3/8" 2 3/8" 2 3/8" 2 3/8" 2 3/8" 2 3/8" 2 3/8" 2 3/8" 2 3/8" 2 3/8" 2 3/8" 2 3/8" 2 3/8" 2 3/8" 2 3/8" 2 3/8" 2 3/8" 2 3/8" 2 3/8" 2 3/8" 2 3/8" 2 3/8" 2 3/8" 2 3/8" 2 3/8" 2 3/8" 2 3/8" 2 3/8" 2 3/8" 2 3/8" 2 3/8" 2 3/8" 2 3/8" 2 3/8" 2 3/8" 2 3/8" 2 3/8" 2 3/8" 2 3/8" 2 3/8" 2 3/8" 2 3/8" 2 3/8" 2 3/8" 2 3/8" 2 3/8" 2 3/8" 2 3/8" 2 3/8" 2 3/8" 2 3/8" 2 3/8" 2 3/8" 2 3/8" 2 3/8" 2 3/8" 2 3/8" 2 3/8" 2 3/8" 2 3/8" 2 3/8" 2 3/8" 2 3/8" 2 3/8" 2 3/8" 2 3/8" 2 3/8" 2 3/8" 2 3/8" 2 3/8" 2 3/8" 2 3/8" 2 3/8" 2 3/8" 2 3/8" 2 3/8" 2 3/8" 2 3/8" 2 3/8" 2 3/8" 2 3/8" 2 3/8" 2 3/8" 2 3/8" 2 3/8" 2 3/8" 2 3/8" 2 3/8" 2 3/8" 2 3/8" 2 3/8" 2 3/8" 2 3/8" 2 3/8" 2 3/8" 2 3/8" 2 3/8" 2 3/8" 2 3/8" 2 3/8" 2 3/8" 2 3/8" 2 3/8" 2 3/8" 2 3/8" 2 3/8" 2 3/8" 2 3/8" 2 3/8" 2 3/8" 2 3/8" 2 3/8" 2 3/8" 2 3/8" 2 3/8" 2 3/8" 2 3/8" 2 3/8" 2 3/8" 2 3/8" 2 3/8" 2 3/8" 2 3/8" 2 3/8" 2 3/8" 2 3/8" 2 3/8" 2 3/8" 2 3/8" 2 3/8" 2 3/8" 2 3/8" 2 3/8" 2 3/8" 2 3/8" 2 3/8" 2 3/8" 2 3/8" 2 3/8" 2 3/8" 2 3/8" 2 3/8" 2 3/8" 2 3/8" 2 3/8" 2 3/8" 2 3/8" 2 3/8" 2 3/8" 2 3/8" 2 3/8" 2 3/8" 2 3/8" 2 3/8" 2 3/8" 2 3/8" 2 3/8" 2 3/8" 2 3/8" 2 3/8" 2 3/8" 2 3/8" 2 3/8" 2 3/8" 2 3/8" 2 3/8" 2 3/8" 2 3/8" 2 3/8" 2 3/8" 2 3/8" 2 3/8" 2 3/8" 2 3/8" 2 3/8" 2 3/8" 2 3/8" 2 3/8" 2 3/8" 2 3/8" 2 3/8" 2 3/8" 2 3/8" 2 3/8" 2 3/8" 2 3/8" 2 3/8" 2 3/8" 2 3/8" 2 3/8" 2 3/8" 2 3/8" 2 3/8" 2 3/8" 2 3/8" 2 3/8" 2 3/8" 2 3/8" 2 3/8" 2 3/8" 2 3/8" 2 3/8" 2 3/8" 2 3/8" 2 3/8" 2 3/8" 2 3/8" 2 3/8" 2 3/8" 2 3/8" 2 3/8" 2 3/8" 2 3/8" 2 3/8" 2 3/8" 2 3/8" 2 3/8" 2 3/8" 2 3/8" 2 3/8" 2 3/8" 2 3/8" 2 3/8" 2 3/8" 2 3/8" 2 3/8" 2 3/8" 2 3/8" 2 3/8" 2 3/8" 2 3/8" 2 3/8" 2 3/8" 2 3/8" 2 3/8" 2 3/8" 2 3/8" 2 3/8" 2 3/8" 2 3/8" 2 3/8" 2 3/8" 2 3/8" 2 3/8" 2 3/8" 2 3/8" 2 3/8" 2 3/8" 2 3/8" 2 3/8" 2 3/8" 2 3/8" 2 3/8" 2 3/8" 2 3/8" 2 3/8" 2 3/8" 2 3/8" 2 3/8" 2 3/8" 2 3/8" 2 |  |  |  |
| 080 130 mm head shower. 60 mm cover flange included.                 | 130 mm<br>8° mm                                                                                                                                                                                                                                                                                                                                                                                                                                                                                                                                                                                                                                                                                                                                                                                                                                                                                                                                                                                                                                                                                                                                                                                                                                                                                                                                                                                                                                                                                                                                                                                                                                                                                                                                                                                                                                                                                                                                                                                                                                                                                                                  |  |  |  |