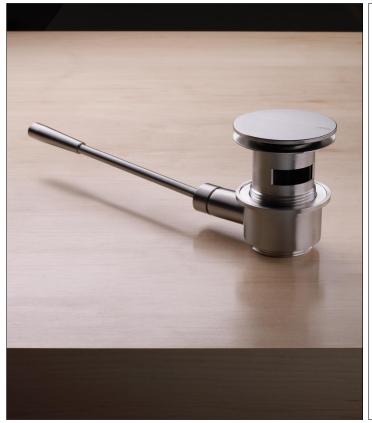

## Δ13

Project:

 $1\frac{1}{4}$ " lever action pop-up waste. The part that goes through the wash basin, is polished chrome when you order the A13 in coulours.