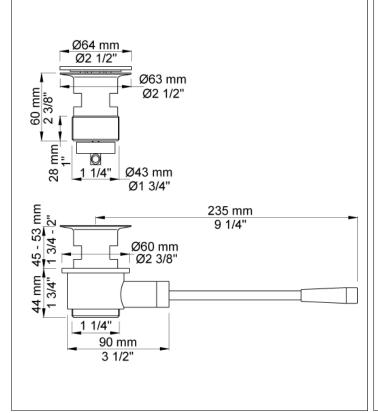

## Δ13

Project:

 $1\frac{1}{4}$ " lever action pop-up waste. The part that goes through the wash basin, is polished chrome when you order the A13 in coulours.