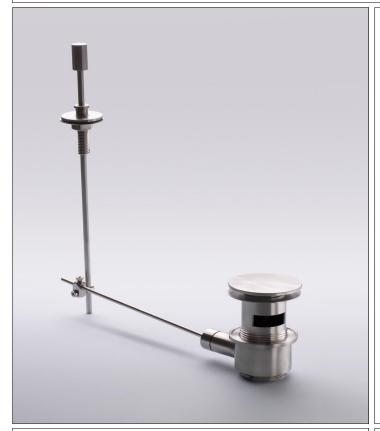

| VOLA SpecSheet | 1/1      |
|----------------|----------|
|                | Date:    |
|                | Client:  |
|                | Project: |

VOLA product: A14

11/4" pop-up waste with pull rod. The part that goes through the wash basin, is polished chrome when you order the A14 in colours.