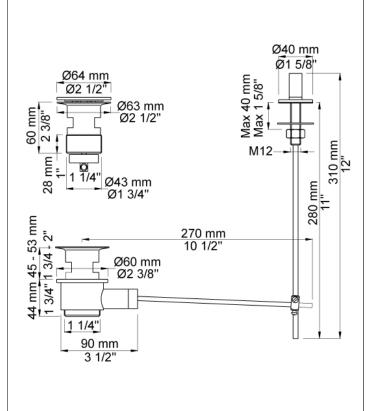

| VOLA SpecSheet | 1/1      |
|----------------|----------|
|                | Date:    |
|                | Client:  |
|                | Project: |

VOLA product: A14

11/4" pop-up waste with pull rod. The part that goes through the wash basin, is polished chrome when you order the A14 in colours.