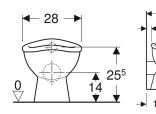

### To order additionally

· Fastening material

| Art. no.  | Colour / surface | В     | Н       | Т       |
|-----------|------------------|-------|---------|---------|
| 211650000 | white            | 28 cm | 29.5 cm | 37.5 cm |