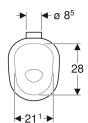

#### Characteristics

· Floor-standing

- Washdown WC
- With flush rim
- Type 1, full flush volume 5 I, in accordance with EN 997
- Flushes with 4.5 I
- Horizontal outlet
- Outlet diameter 85 mm
- · Potty chair shape