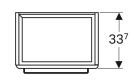

## Scope of delivery

· Fastening material

| Art. no.     | Colour / surface                                                        | В     | B1    | Washbasin width | Н       | Т       |
|--------------|-------------------------------------------------------------------------|-------|-------|-----------------|---------|---------|
| 501.614.01.1 | Body: matt coated / white<br>Front: white / high-gloss coated           | 50 cm | 45 cm | 55 cm           | 60.4 cm | 36.7 cm |
| 501.614.42.1 | Body: light grey / matt coated<br>Front: light grey / high-gloss coated | 50 cm | 45 cm | 55 cm           | 60.4 cm | 36.7 cm |
| 501.615.01.1 | Body: matt coated / white<br>Front: white / high-gloss coated           | 55 cm | 50 cm | 60 cm           | 60.4 cm | 36.7 cm |
| 501.615.42.1 | Body: light grey / matt coated<br>Front: light grey / high-gloss coated | 55 cm | 50 cm | 60 cm           | 60.4 cm | 36.7 cm |