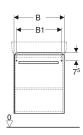

## Scope of delivery

· Fastening material

| Art. no.     | Colour / surface                                                        | В     | B1    | Washbasin width | Н       | Т       |
|--------------|-------------------------------------------------------------------------|-------|-------|-----------------|---------|---------|
| 501.614.01.1 | Body: matt coated / white<br>Front: white / high-gloss coated           | 50 cm | 45 cm | 55 cm           | 60.4 cm | 36.7 cm |
| 501.614.42.1 | Body: light grey / matt coated<br>Front: light grey / high-gloss coated | 50 cm | 45 cm | 55 cm           | 60.4 cm | 36.7 cm |
| 501.615.01.1 | Body: matt coated / white<br>Front: white / high-gloss coated           | 55 cm | 50 cm | 60 cm           | 60.4 cm | 36.7 cm |
| 501.615.42.1 | Body: light grey / matt coated<br>Front: light grey / high-gloss coated | 55 cm | 50 cm | 60 cm           | 60.4 cm | 36.7 cm |