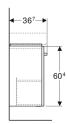

## Scope of delivery

· Fastening material

| Art. no.     | Colour / surface                                                        | В     | B1    | Washbasin width | Н       | Т       |
|--------------|-------------------------------------------------------------------------|-------|-------|-----------------|---------|---------|
| 501.614.01.1 | Body: matt coated / white<br>Front: white / high-gloss coated           | 50 cm | 45 cm | 55 cm           | 60.4 cm | 36.7 cm |
| 501.614.42.1 | Body: light grey / matt coated<br>Front: light grey / high-gloss coated | 50 cm | 45 cm | 55 cm           | 60.4 cm | 36.7 cm |
| 501.615.01.1 | Body: matt coated / white<br>Front: white / high-gloss coated           | 55 cm | 50 cm | 60 cm           | 60.4 cm | 36.7 cm |
| 501.615.42.1 | Body: light grey / matt coated<br>Front: light grey / high-gloss coated | 55 cm | 50 cm | 60 cm           | 60.4 cm | 36.7 cm |