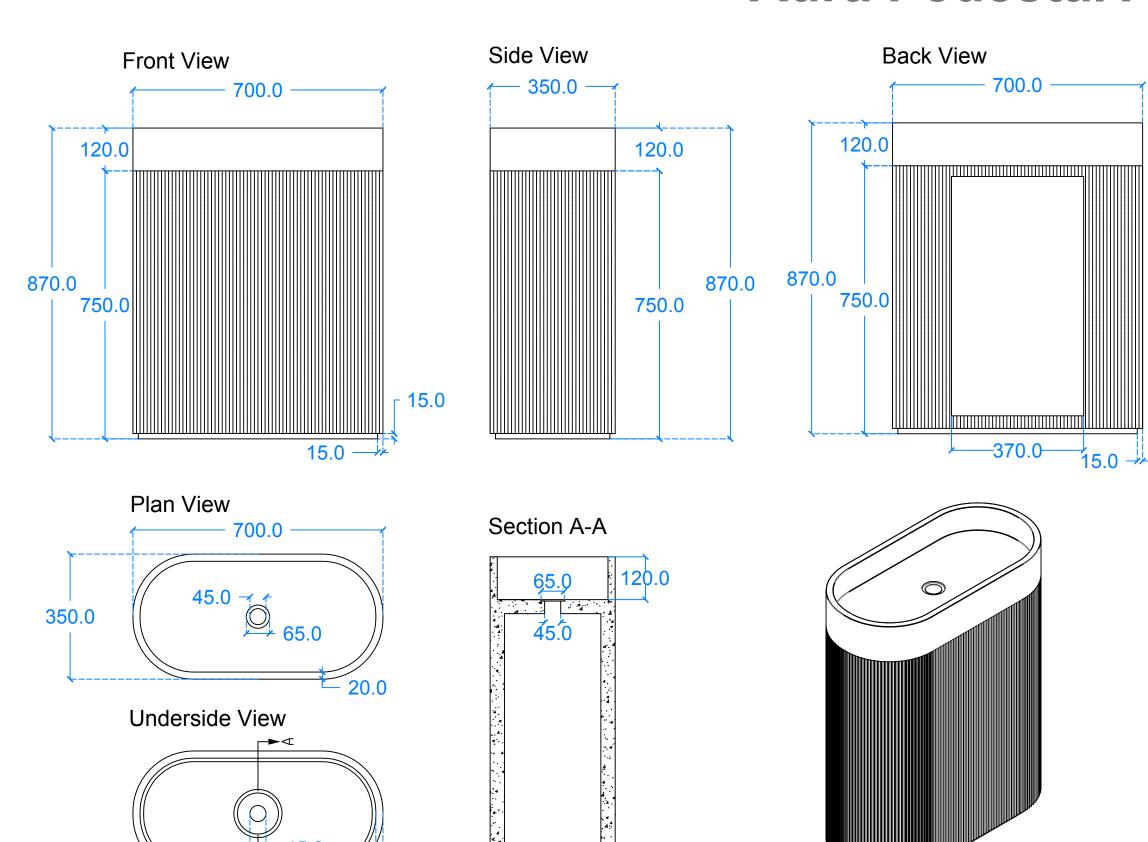

## **Aura Pedestal A1**

20.0

General notes

Kast work to tolerances of +/-5mm, Joints 3-5mm, vertical deflection 3mm per linear meter. It is the responsibility of the recipient (client) to check all dimensions are correct and confirm this prior to manufacture. Kast will manufacture only from these drawings on receipt of client confirmation and takes no responsibility incorrect dimensions measurements not reported. This drawing is to be viewed in conjunction with all other contract documentation and specifications, and all other consultants drawings. All dimensions should be checked and any discrepancies notified to Kast prior to proceeding with works. Any discrepancies found between this drawing and other documents should be referred immediately to Kast. The author takes no responsibility for any dimensions obtained by scaling from this drawing.

Basin Description L700 x W350 x H870 mm 20mm walls

150kg/330lbs

Basin Code AP.A1

Drawn by

Kast Concrete Basins Ltd

2 - 4 Meden Court

Boughton Industrial Est

Nottingham NG22 9YU