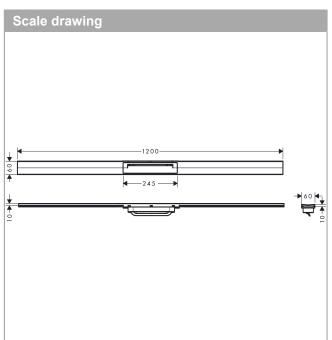

## RainDrain FlexFinish set shower drain 1200 cuttableSurfaces: ChromeArticle Number: 56047000

## product features

- consists of: design grate with removable cover, Dryphon
- · can be shortened on site
- · easy to clean surface
- · height adjustable by 10 mm
- · up to 60 l/min drainage capacity
- · where to use: new construction, renovation
- grate removal tool allows easy removal of the finish set
- · with integrated slope
- $\cdot$  type of odour seal: mechanical
- · mounting type: two-sided
- · grate material: Stainless Steel 304 (1.4301)
- · suitable for primary drainage
- · grate width: 60 mm