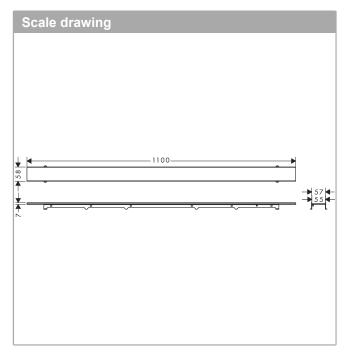

## product features

- · consists of: tileable grate, integrated grate removal tool, Dryphon
- · frameless design
- · can be shortened on site
- · height adjustable grate
- · up to 60 l/min drainage capacity
- · where to use: new construction, renovation
- · tile thickness: up to 40 mm
- · suitable for every type of tile and tile thickness
- · easy to clean
- · grate removal tool allows easy removal of the finish set
- · type of odour seal: mechanical
- · mounting type: free in the floor, two-sided
- · 50 mm excess length on both sides
- · can be shortened to a minimum of 1000 mm
- · grate material: Stainless Steel 304 (1.4301)
- · suitable for primary drainage
- · grate width: 58 mm