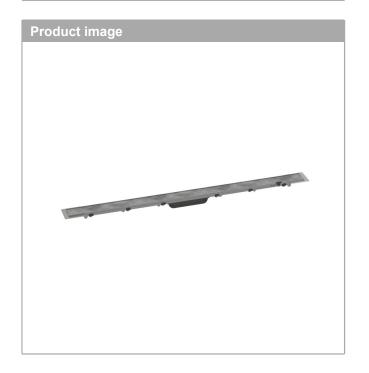

## RainDrain Rock

## Finish set shower drain 1000 cut on size and tileable

Surfaces: n.a. Article Number: 56033000

## product features

- · consists of: tileable grate, integrated grate removal tool, Dryphon
- · frameless design
- · can be shortened on site
- · height adjustable grate
- · up to 60 l/min drainage capacity
- · where to use: new construction, renovation
- · tile thickness: up to 40 mm
- · suitable for every type of tile and tile thickness
- · easy to clean
- · grate removal tool allows easy removal of the finish set
- · type of odour seal: mechanical
- · mounting type: free in the floor, two-sided
- · 50 mm excess length on both sides
- · can be shortened to a minimum of 1000 mm
- · grate material: Stainless Steel 304 (1.4301)
- · suitable for primary drainage
- · grate width: 58 mm