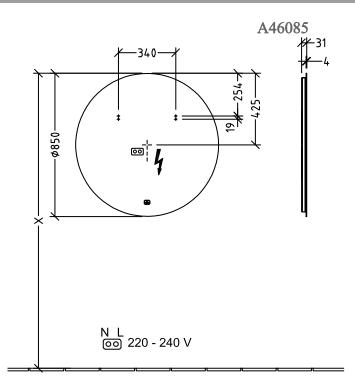

### 1 . POSITION

| Model               | A46085                                                                                                                                                                                                                                                                                                                                                                                                                                                                                                                                                                                                                                                       |
|---------------------|--------------------------------------------------------------------------------------------------------------------------------------------------------------------------------------------------------------------------------------------------------------------------------------------------------------------------------------------------------------------------------------------------------------------------------------------------------------------------------------------------------------------------------------------------------------------------------------------------------------------------------------------------------------|
| Collection          | More to See Lite                                                                                                                                                                                                                                                                                                                                                                                                                                                                                                                                                                                                                                             |
| PROJECTS            | DESIGN                                                                                                                                                                                                                                                                                                                                                                                                                                                                                                                                                                                                                                                       |
| Width               | 850 mm                                                                                                                                                                                                                                                                                                                                                                                                                                                                                                                                                                                                                                                       |
| Height              | 850 mm                                                                                                                                                                                                                                                                                                                                                                                                                                                                                                                                                                                                                                                       |
| Depth               | 31 mm                                                                                                                                                                                                                                                                                                                                                                                                                                                                                                                                                                                                                                                        |
| Description         | Glass<br>fastening set included<br>with all-round LED lighting (cannot be<br>replaced)<br>IP 44<br>After retrofitting with the ZigBee®<br>Home Automation Kit C004 00, lighting<br>can be controlled via your Smart Home<br>environment. The illuminated mirror can<br>be switched on and off via the sensor<br>switch, The mirror can be connected via<br>the ZigBee® Home Automation<br>Standard with all hubs/gateways that use<br>this transmission standard, such as<br>Philips Hue Bridge or suitable Amazon<br>Echo models.<br>1x 23,52 W<br>2700 K (warm white) to 6500 K<br>(daylight white)                                                        |
| Specification texts | More to See Lite; Mirror; Glass; Size:<br>850 x 850 x 31 mm; Round; fastening<br>set included; with all-round LED<br>lighting (cannot be replaced); IP 44;<br>After retrofitting with the ZigBee®<br>Home Automation Kit C004 00, lighting<br>can be controlled via your Smart Home<br>environment. The illuminated mirror can<br>be switched on and off via the sensor<br>switch, The mirror can be connected via<br>the ZigBee® Home Automation<br>Standard with all hubs/gateways that use<br>this transmission standard, such as<br>Philips Hue Bridge or suitable Amazon<br>Echo models.; 1x 23,52 W; 2700 K<br>(warm white) to 6500 K (daylight white) |

## TECHNICAL DRAWINGS

| More to See Lite |                 |
|------------------|-----------------|
| V01 / 07.10.2020 | Villeroy & Boch |