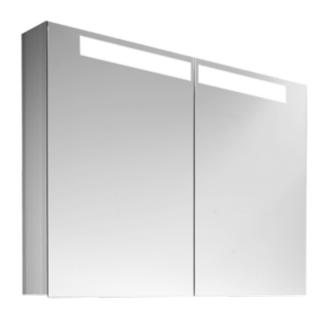

## 1. POSITION

| Model               | A356GA                                                                                                                                                                                                          |  |
|---------------------|-----------------------------------------------------------------------------------------------------------------------------------------------------------------------------------------------------------------|--|
| Collection          | Reflection                                                                                                                                                                                                      |  |
| PROJECTS            | DESIGN                                                                                                                                                                                                          |  |
| Width               | 1000 mm                                                                                                                                                                                                         |  |
| Height              | 740 mm                                                                                                                                                                                                          |  |
| Depth               | 159 mm                                                                                                                                                                                                          |  |
| Weight              | 24,279 kg                                                                                                                                                                                                       |  |
| Description         | Glass fastening set included with integral lighting Equipped with: 2x door, 2x glass shelf, pull switch and shaver socket 1x LED / 13,5 W                                                                       |  |
| Specification texts | Reflection; Mirror cabinet; Glass; Size: 1000 x 740 x 159 mm; Rectangle; fastening set included; with integral lighting; Equipped with: 2x door, 2x glass shelf, pull switch and shaver socket; 1x LED / 13,5 W |  |