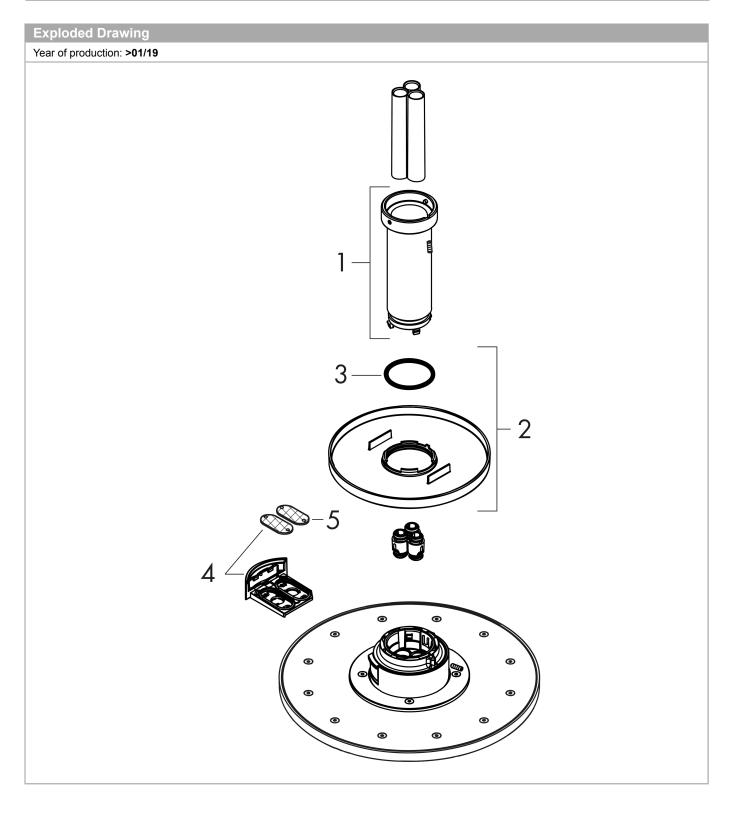

| Article Number PC | PU                                                   |
|-------------------|------------------------------------------------------|
| 92709000 0        | 1                                                    |
| 93420000 0        | 1                                                    |
| 92708000 0        | 1                                                    |
| 93423000 0        | 1                                                    |
| 93402000 0        | 1                                                    |
| -                 | 92709000 0<br>93420000 0<br>92708000 0<br>93423000 0 |