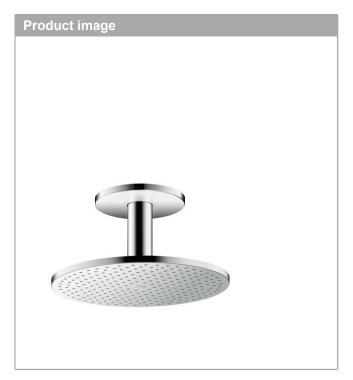

Overhead shower 300 1jet with ceiling connection

Surfaces: Chrome Article Number: 35301000

## product features

shower head size: 300 mmspray type: PowderRain

- · flow rate PowderRain (at 3 bar): 19 l/min
- · dynamic spray nozzles move out while using
- · fully chrome-plated spray disc
- · material spray disc: metal
- · overhead shower for cleaning removable
- · ServiceCard with sieve and flow restrictor can be removed without tools for cleaning porpose
- · brass ceilling connector
- · ceiling connection length: 100 mm
- installation: ceiling
- · connection dimension: DN15