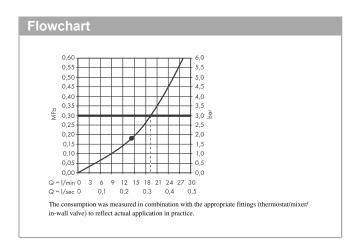

## product features

shower head size: 300 mmspray type: PowderRain

- · flow rate PowderRain (at 3 bar): 19 l/min
- · dynamic spray nozzles move out while using
- · fully chrome-plated spray disc
- · material spray disc: metal
- · overhead shower for cleaning removable
- · ServiceCard with sieve and flow restrictor can be removed without tools for cleaning porpose
- · brass ceilling connector
- · ceiling connection length: 100 mm
- installation: ceiling
- · connection dimension: DN15