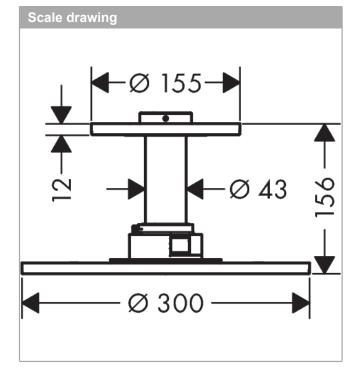

Overhead shower 300 1jet with ceiling connection

Surfaces: Chrome Article Number: 35301000

## product features

shower head size: 300 mmspray type: PowderRain

- · flow rate PowderRain (at 3 bar): 19 l/min
- · dynamic spray nozzles move out while using
- · fully chrome-plated spray disc
- · material spray disc: metal
- · overhead shower for cleaning removable
- · ServiceCard with sieve and flow restrictor can be removed without tools for cleaning porpose
- · brass ceilling connector
- · ceiling connection length: 100 mm
- installation: ceiling
- · connection dimension: DN15