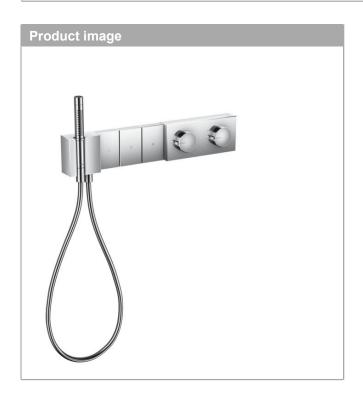

## **AXOR Edge**

Thermostatic module Select 540/100 for concealed installation for 3 functions

Surfaces: Chrome Article Number: 46710000

## product features

- consists of: Thermostatic module, shower holder, baton hand shower, shower hose
- depending on volume flow and installation situation approx. 50% flow rate reduction and integrated shut off function
- · 3 functions
- · simultaneous use of several outlets
- · Select push-button on/off control for 3 outlets
- · maximum flow rate at 3 bar: 37.5 l/min
- · flow rate at 3 bar: 37.5 l/min
- · flow rate hand shower connection at 3 bar: 14 l/min
- $\cdot \;\;$  min. operating pressure: 1 bar
- · max. operating pressure: 10 bar
- · safety lock at 40° C
- hose nut: for shower hoses with cylindrical nut on both sides
- · connection type: basic set
- · Button: Thermostat is delivered with buttons handshower, PowderRain, Rain large
- scope of supply: thermostatic module, mixing unit, mounting material, assembly instruction
- · not included: basic set