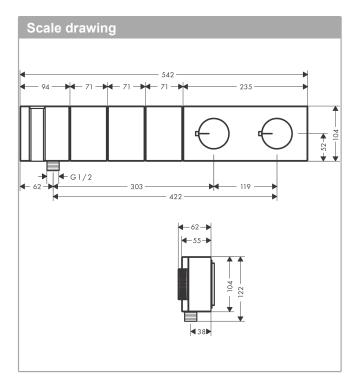

## **AXOR Edge**

Thermostatic module Select 540/100 for concealed installation for 3 functions

Surfaces: Chrome Article Number: 46710000

## product features

- consists of: Thermostatic module, shower holder, baton hand shower, shower hose
- depending on volume flow and installation situation approx. 50% flow rate reduction and integrated shut off function
- · 3 functions
- · simultaneous use of several outlets
- · Select push-button on/off control for 3 outlets
- · maximum flow rate at 3 bar: 37.5 l/min
- · flow rate at 3 bar: 37.5 l/min
- · flow rate hand shower connection at 3 bar: 14 l/min
- $\cdot \;\;$  min. operating pressure: 1 bar
- · max. operating pressure: 10 bar
- · safety lock at 40° C
- hose nut: for shower hoses with cylindrical nut on both sides
- · connection type: basic set
- · Button: Thermostat is delivered with buttons handshower, PowderRain, Rain large
- scope of supply: thermostatic module, mixing unit, mounting material, assembly instruction
- · not included: basic set