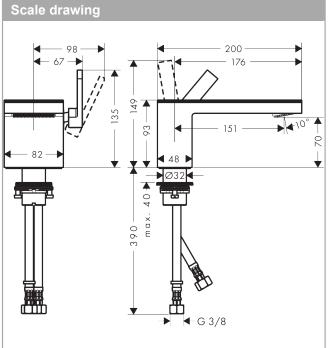

### product features

- · consists of: single lever basin mixer, waste set
- · ComfortZone 70
- · projection 151 mm
- · plate of glass made of safety glass
- · spray type: PowderRain
- · flow rate at 3 bar: 5 l/min
- · ceramic cartridge
- · temperature limitation adjustable
- · with isolated water conduction
- · suitable for continuous flow water heaters
- · push-open waste set G 1¼
- · connection dimension: DN15