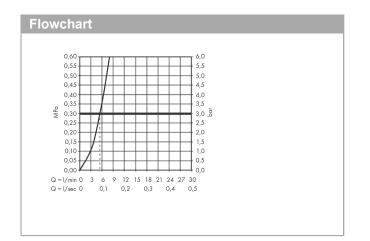

### product features

- · consists of: single lever basin mixer, waste set
- · ComfortZone 70
- · projection 151 mm
- · plate of glass made of safety glass
- · spray type: PowderRain
- · flow rate at 3 bar: 5 l/min
- · ceramic cartridge
- · temperature limitation adjustable
- · with isolated water conduction
- · suitable for continuous flow water heaters
- · push-open waste set G 1¼
- · connection dimension: DN15