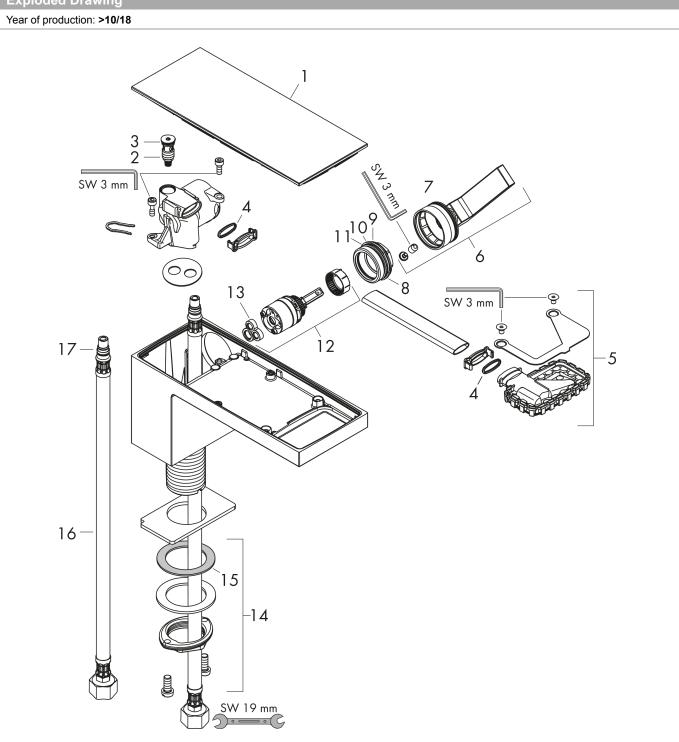

### Exploded Drawing

4

#### AXOR MyEdition Single lever basin mixer 70 with push-open waste set Surfaces: Chrome/Mirror Glass Article Number: 47010000

| Spare part list<br>Year of production: >10/18 |                                     |          |   |   |
|-----------------------------------------------|-------------------------------------|----------|---|---|
|                                               |                                     |          |   |   |
| 1                                             | cover                               | 47900000 | 0 | 1 |
| 2                                             | service unit                        | 93384000 | 0 | 1 |
| 3                                             | O-ring 8x1,75                       | 97827000 | 0 | 1 |
| 4                                             | O-ring 13x1,5                       | 98475000 | 0 | 1 |
| 5                                             | spray former                        | 93385000 | 0 | 1 |
| 6                                             | handle                              | 93386000 | 0 | 1 |
| 7                                             | O-ring 33x1,5                       | 98164000 | 0 | 1 |
| 8                                             | nut                                 | 92926000 | 0 | 1 |
| 9                                             | O-ring 30x1,5                       | 98433000 | 0 | 1 |
| 10                                            | O-ring 29x2                         | 98391000 | 0 | 1 |
| 11                                            | O-ring 25x1,5                       | 98146000 | 0 | 1 |
| 12                                            | cartridge, assy                     | 92900000 | 0 | 1 |
| 13                                            | seal                                | 93383000 | 0 | 1 |
| 14                                            | fixing set (Ø 32)                   | 13961000 | 0 | 1 |
| 15                                            | lever collar                        | 97548000 | 0 | 1 |
| 16                                            | connection hose 450 mm M8x0,75 G3/8 | 97206000 | 0 | 1 |
| 17                                            | O-ring 6,6x1,6                      | 93019000 | 0 | 1 |
| а                                             | push-open waste set                 | 51300000 | 0 | 1 |
| b                                             | fixation extension 35 mm            | 13898000 | 0 | 1 |
|                                               |                                     |          |   |   |