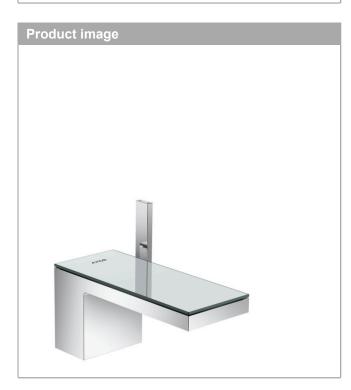

#### AXOR MyEdition Single lever basin mixer 70 with push-open waste set Surfaces: Chrome/Mirror Glass Article Number: 47010000

### product features

- · consists of: single lever basin mixer, waste set
- · ComfortZone 70
- · projection 151 mm
- · plate of glass made of safety glass
- · spray type: PowderRain
- · flow rate at 3 bar: 5 l/min
- · ceramic cartridge
- · temperature limitation adjustable
- · with isolated water conduction
- · suitable for continuous flow water heaters
- · push-open waste set G 1¼
- · connection dimension: DN15