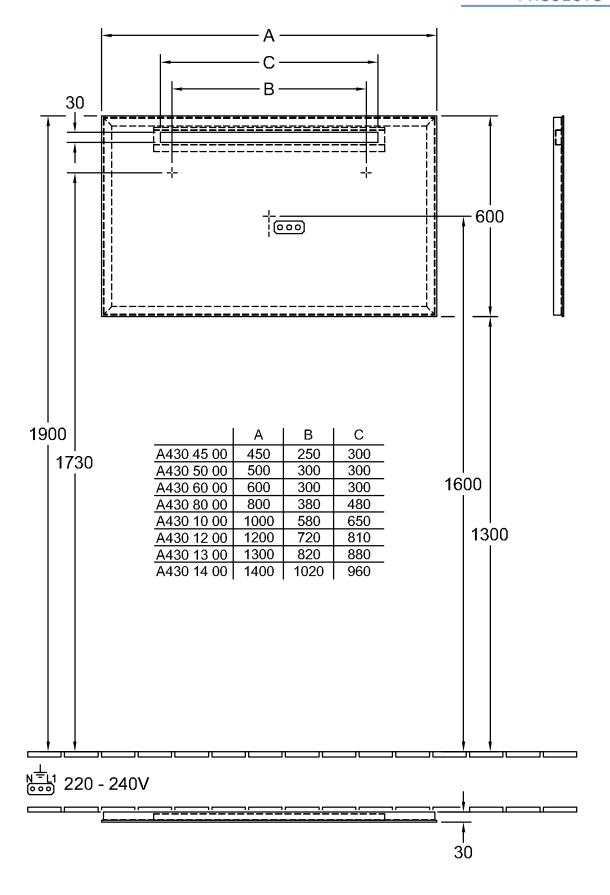

#### 1. POSITION

| Model               | A430A8                                                                                                                                                 |  |
|---------------------|--------------------------------------------------------------------------------------------------------------------------------------------------------|--|
| Collection          | More to See One                                                                                                                                        |  |
| PROJECTS            | PLUS                                                                                                                                                   |  |
| Width               | 450 mm                                                                                                                                                 |  |
| Height              | 600 mm                                                                                                                                                 |  |
| Depth               | 30 mm                                                                                                                                                  |  |
| Weight              | 3,41 kg                                                                                                                                                |  |
| Description         | Glass fastening set included LED lighting IP 44 1x LED / 6 W 5700 K (daylight white)                                                                   |  |
| Specification texts | More to See One; Mirror; Glass; Size: 450 x 600 x 30 mm; Rectangle; fastening set included; LED lighting; IP 44; 1x LED / 6 W; 5700 K (daylight white) |  |

## TECHNICAL DRAWINGS

A430A8