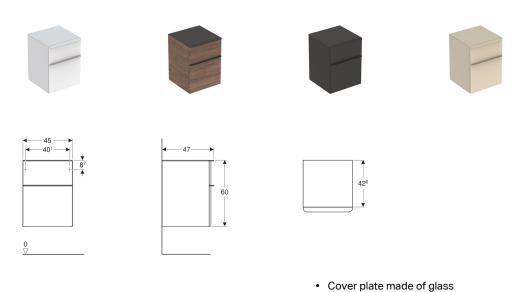

#### Characteristics

- Wall-hung
- With two drawers
- Opening via handle
- Drawer with soft-closing
- Moisture-resistant
- Drawer frame made of metal

- Delivered preassembled
- Technical data
- Material High-compressed three-layer chipboard

### Scope of delivery

• Fastening material

| Art. no.     | Surface / colour                   | В     | н     | т     |     |
|--------------|------------------------------------|-------|-------|-------|-----|
| 500.357.00.1 | high-gloss coated / white          | 45 cm | 60 cm | 47 cm | NEW |
| 500.357.JL.1 | high-gloss coated / sand grey      | 45 cm | 60 cm | 47 cm | NEW |
| 500.357.JR.1 | wooden-textured melamine / hickory | 45 cm | 60 cm | 47 cm | NEW |
| 500.357.JK.1 | matt coated / lava                 | 45 cm | 60 cm | 47 cm | NEW |