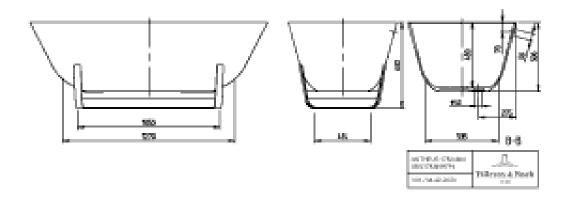

# TECHNICAL DRAWINGS

## UBQ175ANH7F400V-01

#### 1. POSITION

| Article number           | UBQ175ANH7F400V-01                                                                                                                                                                                                                                                                                             |
|--------------------------|----------------------------------------------------------------------------------------------------------------------------------------------------------------------------------------------------------------------------------------------------------------------------------------------------------------|
| Article title            | Villeroy & Boch Antheus Free-standing bath, 1750 x 800 mm, White Alpin                                                                                                                                                                                                                                         |
| Product designation      | Free-standing bath                                                                                                                                                                                                                                                                                             |
| Collection               | Antheus                                                                                                                                                                                                                                                                                                        |
| PROJECTS                 | PREMIUM                                                                                                                                                                                                                                                                                                        |
| Assembly / Assembly type | freestanding                                                                                                                                                                                                                                                                                                   |
| Scope of delivery        | 1 x free-standing bath 1 x stainless steel frame                                                                                                                                                                                                                                                               |
| Ordering information     | Please note: In accordance with DIN 1986-100, a floor drain is required to protect the building against flooding, if a bath is installed without an overflow. No floor drain is required if ViFlow is used. Fittings only available in Chrome. Pushto-Open valve and ViFlow not included in scope of delivery. |
| Length in mm             | 1750                                                                                                                                                                                                                                                                                                           |
| Width in mm              | 800                                                                                                                                                                                                                                                                                                            |
| Height in mm             | 632                                                                                                                                                                                                                                                                                                            |
| Interior depth           | 480                                                                                                                                                                                                                                                                                                            |
| Weight in kg             | 75,90                                                                                                                                                                                                                                                                                                          |
| Material                 | Quaryl®                                                                                                                                                                                                                                                                                                        |
| Other material           | Frame: Metal                                                                                                                                                                                                                                                                                                   |
| other surfaces           | Frame: glossy                                                                                                                                                                                                                                                                                                  |
| EAN number               | 4051202733728                                                                                                                                                                                                                                                                                                  |