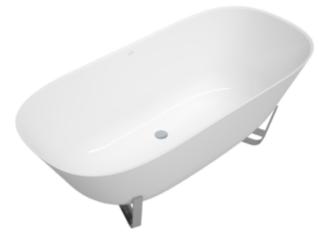

#### 1. POSITION

| Article number           | UBQ175ANH7F400V-01                                                                                                                                                                                                                                                                                             |
|--------------------------|----------------------------------------------------------------------------------------------------------------------------------------------------------------------------------------------------------------------------------------------------------------------------------------------------------------|
| Article title            | Villeroy & Boch Antheus Free-standing bath, 1750 x 800 mm, White Alpin                                                                                                                                                                                                                                         |
| Product designation      | Free-standing bath                                                                                                                                                                                                                                                                                             |
| Collection               | Antheus                                                                                                                                                                                                                                                                                                        |
| PROJECTS                 | PREMIUM                                                                                                                                                                                                                                                                                                        |
| Assembly / Assembly type | freestanding                                                                                                                                                                                                                                                                                                   |
| Scope of delivery        | 1 x free-standing bath 1 x stainless steel frame                                                                                                                                                                                                                                                               |
| Ordering information     | Please note: In accordance with DIN 1986-100, a floor drain is required to protect the building against flooding, if a bath is installed without an overflow. No floor drain is required if ViFlow is used. Fittings only available in Chrome. Pushto-Open valve and ViFlow not included in scope of delivery. |
| Length in mm             | 1750                                                                                                                                                                                                                                                                                                           |
| Width in mm              | 800                                                                                                                                                                                                                                                                                                            |
| Height in mm             | 632                                                                                                                                                                                                                                                                                                            |
| Interior depth           | 480                                                                                                                                                                                                                                                                                                            |
| Weight in kg             | 75,90                                                                                                                                                                                                                                                                                                          |
| Material                 | Quaryl®                                                                                                                                                                                                                                                                                                        |
| Other material           | Frame: Metal                                                                                                                                                                                                                                                                                                   |
| other surfaces           | Frame: glossy                                                                                                                                                                                                                                                                                                  |
| EAN number               | 4051202733728                                                                                                                                                                                                                                                                                                  |