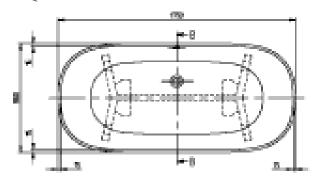

# TECHNICAL DRAWINGS

## UBQ175ANH7F400V-01

#### 1. POSITION

| Article number           | UBQ175ANH7F400V-01                                                                                                                                                                                                                                                                                             |
|--------------------------|----------------------------------------------------------------------------------------------------------------------------------------------------------------------------------------------------------------------------------------------------------------------------------------------------------------|
| Article title            | Villeroy & Boch Antheus Free-standing bath, 1750 x 800 mm, White Alpin                                                                                                                                                                                                                                         |
| Product designation      | Free-standing bath                                                                                                                                                                                                                                                                                             |
| Collection               | Antheus                                                                                                                                                                                                                                                                                                        |
| PROJECTS                 | PREMIUM                                                                                                                                                                                                                                                                                                        |
| Assembly / Assembly type | freestanding                                                                                                                                                                                                                                                                                                   |
| Scope of delivery        | 1 x free-standing bath 1 x stainless steel frame                                                                                                                                                                                                                                                               |
| Ordering information     | Please note: In accordance with DIN 1986-100, a floor drain is required to protect the building against flooding, if a bath is installed without an overflow. No floor drain is required if ViFlow is used. Fittings only available in Chrome. Pushto-Open valve and ViFlow not included in scope of delivery. |
| Length in mm             | 1750                                                                                                                                                                                                                                                                                                           |
| Width in mm              | 800                                                                                                                                                                                                                                                                                                            |
| Height in mm             | 632                                                                                                                                                                                                                                                                                                            |
| Interior depth           | 480                                                                                                                                                                                                                                                                                                            |
| Weight in kg             | 75,90                                                                                                                                                                                                                                                                                                          |
| Material                 | Quaryl®                                                                                                                                                                                                                                                                                                        |
| Other material           | Frame: Metal                                                                                                                                                                                                                                                                                                   |
| other surfaces           | Frame: glossy                                                                                                                                                                                                                                                                                                  |
| EAN number               | 4051202733728                                                                                                                                                                                                                                                                                                  |