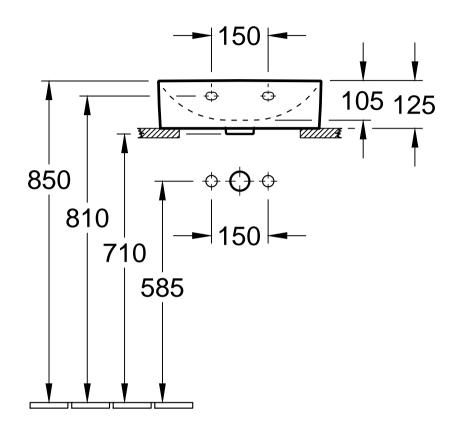

| Designation<br>FINION<br>4364 4C / 4L -<br>Surface-mounted washbasin |            |              |            | Villeroy&Boch                                                                                                                                                                                                                                                                                                                                                          |
|----------------------------------------------------------------------|------------|--------------|------------|------------------------------------------------------------------------------------------------------------------------------------------------------------------------------------------------------------------------------------------------------------------------------------------------------------------------------------------------------------------------|
| Altered:                                                             | 07.05.2018 | Approved by: | DS         | This drawing may not be copied or passed on to third<br>parties or competitive companies without our permission.<br>Villeroy & Boch accepts no liability whatsoever for these<br>data and technical drawings. Other parties use them at<br>their own risk. The dimensions indicated are not binding.<br>Villeroy & Boch reserves the right to make product<br>changes. |
|                                                                      |            | Date:        | 04.03.2016 |                                                                                                                                                                                                                                                                                                                                                                        |
|                                                                      |            | Signed:      | МНК        |                                                                                                                                                                                                                                                                                                                                                                        |
|                                                                      |            | Date:        | 12.2015    |                                                                                                                                                                                                                                                                                                                                                                        |