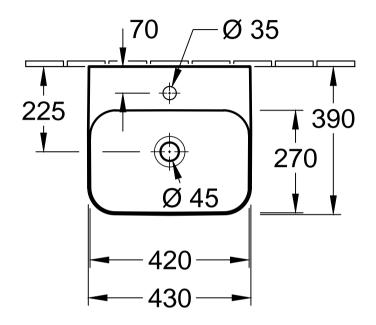

| Designation<br>FINION<br>4364 4C / 4L -<br>Surface-mounted washbasin |            |              |            | Villeroy&Boch                                                                                                                                                                                                                                                                                                                                                          |
|----------------------------------------------------------------------|------------|--------------|------------|------------------------------------------------------------------------------------------------------------------------------------------------------------------------------------------------------------------------------------------------------------------------------------------------------------------------------------------------------------------------|
| Altered:                                                             | 07.05.2018 | Approved by: | DS         | This drawing may not be copied or passed on to third<br>parties or competitive companies without our permission.<br>Villeroy & Boch accepts no liability whatsoever for these<br>data and technical drawings. Other parties use them at<br>their own risk. The dimensions indicated are not binding.<br>Villeroy & Boch reserves the right to make product<br>changes. |
|                                                                      |            | Date:        | 04.03.2016 |                                                                                                                                                                                                                                                                                                                                                                        |
|                                                                      |            | Signed:      | МНК        |                                                                                                                                                                                                                                                                                                                                                                        |
|                                                                      |            | Date:        | 12.2015    |                                                                                                                                                                                                                                                                                                                                                                        |