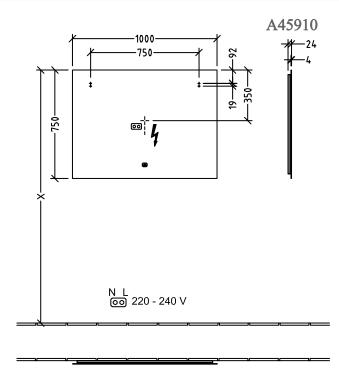

#### 1. POSITION

| Model               | A45910                                                                                                                                                                                                                                                                                                                                                                                                                                                                                                                                        |
|---------------------|-----------------------------------------------------------------------------------------------------------------------------------------------------------------------------------------------------------------------------------------------------------------------------------------------------------------------------------------------------------------------------------------------------------------------------------------------------------------------------------------------------------------------------------------------|
| Collection          | More to See Lite                                                                                                                                                                                                                                                                                                                                                                                                                                                                                                                              |
| PROJECTS            | DESIGN                                                                                                                                                                                                                                                                                                                                                                                                                                                                                                                                        |
| Width               | 1000 mm                                                                                                                                                                                                                                                                                                                                                                                                                                                                                                                                       |
| Height              | 750 mm                                                                                                                                                                                                                                                                                                                                                                                                                                                                                                                                        |
| Depth               | 24 mm                                                                                                                                                                                                                                                                                                                                                                                                                                                                                                                                         |
| Description         | Glass fastening set included with all-round LED wall lighting (replaceable) IP 44 After retrofitting with the ZigBee® Home Automation Kit C004 00, lighting can be controlled via your Smart Home environment. The illuminated mirror can be switched on and off via the sensor switch, The mirror can be connected via the ZigBee® Home Automation Standard with all hubs/gateways that use this transmission standard, such as Philips Hue Bridge or suitable Amazon Echo models. 1x 30,24 W 2700 K (warm white) to 6500 K (daylight white) |
| Specification texts | More to See Lite: Mirror: Glass: Size:                                                                                                                                                                                                                                                                                                                                                                                                                                                                                                        |

Specification texts

More to See Lite; Mirror; Glass; Size: 1000 x 750 x 24 mm; Rectangle; fastening set included; with all-round LED wall lighting (replaceable); IP 44; After retrofitting with the ZigBee® Home Automation Kit C004 00, lighting can be controlled via your Smart Home environment. The illuminated mirror can be switched on and off via the sensor switch, The mirror can be connected via the ZigBee® Home Automation Standard with all hubs/gateways that use this transmission standard, such as Philips Hue Bridge or suitable Amazon Echo models.; 1x 30,24 W; 2700 K (warm white) to 6500 K (daylight white)

# TECHNICAL DRAWINGS

| e to See Lite | <u> </u>        |
|---------------|-----------------|
| 10.12.2020    | Villeroy & Boch |

3