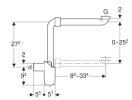

### Technical data

| - | Depth of water seal | 50 mm   |
|---|---------------------|---------|
|   | Material            | Plastic |

#### Scope of delivery

- · Connection bend with union nut
- Seals

| Art. no.     | Surface / colour | d, ø  | G       |
|--------------|------------------|-------|---------|
| 151.116.11.1 | white alpine     | 32 mm | 1 1/4 " |