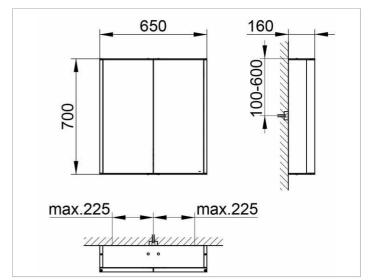

# PRODUCT DATA SHEET



# **Royal Match** 12801171331 Mirror cabinet

#### **PRODUCT**



## **DRAWING**



## **PRODUCT ATTRIBUTES**

wall mounted,

2 hinged double sided crystal mirror doors, body in aluminium silver anodized, rear panel in back-lacquered white glass Operation:

control panel with capacitive touch sensor, optional to be operated via the light switch Illumination:

LED 2 x 12,5 watt (lifespan > 30.000 hours), light colour 3000 kelvin (warm white), infinitely dimmable, lamps non-exchangeable EEK: A++, A+, A, 25 kWh/1000h

# **EQUIPMENT**

- 1 shaver socket (internal)2 x 3 adjustable glass shelves
- interior lighting

## **SURFACE**

silver anodized

## **DIMENSION**

650 x 700 x 160 mm