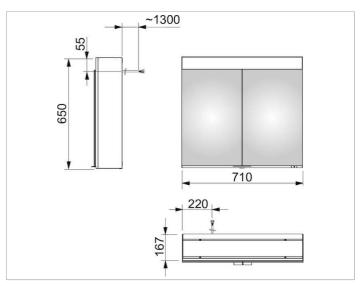

# PRODUCT DATA SHEET



# **Edition 400** 21531171331 Mirror cabinet

#### **PRODUCT**



## **DRAWING**



# **PRODUCT ATTRIBUTES**

wall mounted,

1 light colour, 4000 kelvin (neutral white)
2 hinged double sided crystal mirrored doors,

Body: aluminium silver anodized

Body panels made from rear-lacquered white glass,

interior rear wall mirrored

Operation:

key panel with capacitive touch sensor, optional to be operated via the light switch

Illumination:

LED 26 watt (lifespan > 30.000 hours) infinitely dimmable, lamps non-exchangeable

EEK: A++, A+, A, 26 kWh/1000h

## **EQUIPMENT**

- 1 shaver socket
- 3 adjustable glass shelves
- storage box with slidable glass lid
- interior lighting
- soft-closing doors

### **SURFACE**

silver anodized

#### **DIMENSION**

710 x 650 x 167 mm