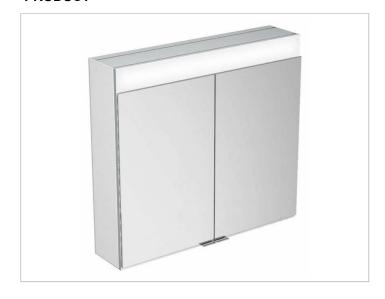

#### **PRODUCT**

# **PRODUCT ATTRIBUTES**

wall mounted,

1 light colour, 4000 kelvin (neutral white)
2 hinged double sided crystal mirrored doors,

Body: aluminium silver anodized

Body panels made from rear-lacquered white glass,

interior rear wall mirrored

Operation:

key panel with capacitive touch sensor, optional to be operated via the light switch

Illumination:

LED 26 watt (lifespan > 30.000 hours) infinitely dimmable, lamps non-exchangeable

## **EQUIPMENT**

- 1 shaver socket
- 3 adjustable glass shelves
- storage box with slidable glass lid
- interior lighting
- soft-closing doors

### **SURFACE**

silver anodized