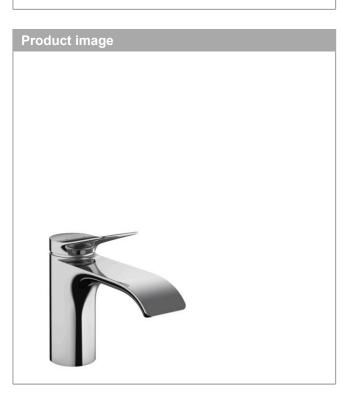

## Vivenis

Single lever basin mixer 80 with pop-up waste set Surfaces: Chrome Article Number: 75010000

## product features

- · consists of: single lever basin mixer, waste set
- · ComfortZone 80
- · projection 133 mm
- · spray type: WaterfallStream
- · maximum flow rate at 3 bar: 5 l/min
- · ceramic cartridge
- · temperature limitation adjustable
- · suitable for continuous flow water heaters
- · pop-up waste set G 1¼
- · material waste set: metal
- connection type: G ¾ connections
- · connection dimension: DN15