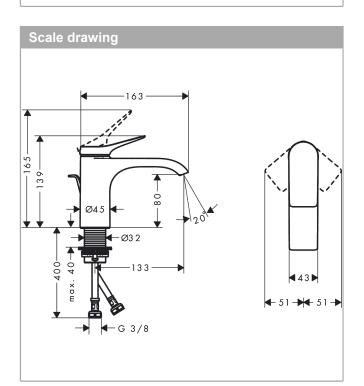

## product features

- · consists of: single lever basin mixer, waste set
- · ComfortZone 80
- · projection 133 mm
- · spray type: WaterfallStream
- · maximum flow rate at 3 bar: 5 l/min
- · ceramic cartridge
- · temperature limitation adjustable
- · suitable for continuous flow water heaters
- · pop-up waste set G 1¼
- · material waste set: metal
- connection type: G ¾ connections
- · connection dimension: DN15