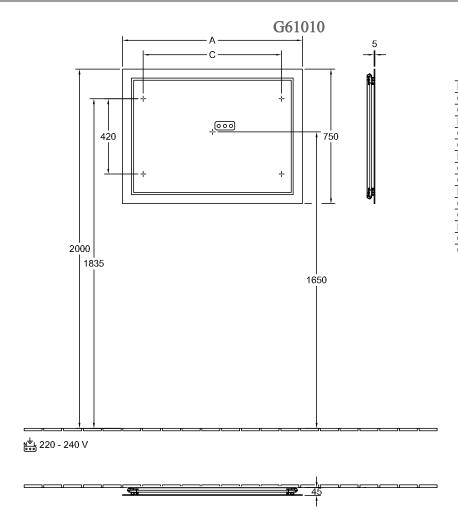

#### 1. POSITION

| Model       | G61010                                                                                                                                                                                                                                                                                                                                                                                                                                                                                                                                      |
|-------------|---------------------------------------------------------------------------------------------------------------------------------------------------------------------------------------------------------------------------------------------------------------------------------------------------------------------------------------------------------------------------------------------------------------------------------------------------------------------------------------------------------------------------------------------|
| Collection  | Finion                                                                                                                                                                                                                                                                                                                                                                                                                                                                                                                                      |
| PROJECTS    | PREMIUM                                                                                                                                                                                                                                                                                                                                                                                                                                                                                                                                     |
| Width       | 1000 mm                                                                                                                                                                                                                                                                                                                                                                                                                                                                                                                                     |
| Height      | 750 mm                                                                                                                                                                                                                                                                                                                                                                                                                                                                                                                                      |
| Depth       | 45 mm                                                                                                                                                                                                                                                                                                                                                                                                                                                                                                                                       |
| Weight      | 13 kg                                                                                                                                                                                                                                                                                                                                                                                                                                                                                                                                       |
| Description | mirror glass fastening set included LED lighting IP 44 Equipped with: Sound system with Bluetooth® wireless transmission, with wall lighting, mirror heating The G999 02 00 remote is required to control the lighting and mirror heating features. It is not included in the scope of delivery. Only one control unit is required per bathroom. The wireless transmitter G999 03 00 is required to switch the mirror heating on and off automatically.  1x LED / 23,9 W, 1x LED / 47,7 W 2700 K (neutral white) to 6480 K (daylight white) |

## TECHNICAL DRAWINGS

|            | Α    | С    |
|------------|------|------|
| F600 60 00 | 600  | 370  |
| G600 60 00 | 600  | 370  |
| G610 60 00 | 600  | 370  |
| F600 80 00 | 800  | 570  |
| G600 80 00 | 800  | 570  |
| G610 80 00 | 800  | 570  |
| F600 10 00 | 1000 | 770  |
| G600 10 00 | 1000 | 770  |
| G610 10 00 | 1000 | 770  |
| F600 12 00 | 1200 | 970  |
| G600 12 00 | 1200 | 970  |
| G610 12 00 | 1200 | 970  |
| F600 16 00 | 1600 | 1370 |
| G600 16 00 | 1600 | 1370 |
| G610 16 00 | 1600 | 1370 |