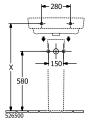

| 3-hole mixer                                                                                           |
| Material                            | Sanitary ceramics                                                                                      |
| Surface                             | glossy                                                                                                 |
| With overflow                       | No                                                                                                     |
| EAN number                          | 4062373757437                                                                                          |

# COLOUR

#### **COLOUR DESIGNATION**



White Alpin



# TECHNICAL DRAWINGS

### 4A415601