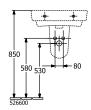

| 3-hole mixer                                                                                           |
| Material                            | Sanitary ceramics                                                                                      |
| Surface                             | glossy                                                                                                 |
| With overflow                       | No                                                                                                     |
| EAN number                          | 4062373757437                                                                                          |

# COLOUR

#### **COLOUR DESIGNATION**



White Alpin



# TECHNICAL DRAWINGS

### 4A415601