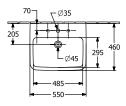

| 3-hole mixer                                                                                           |
| Material                            | Sanitary ceramics                                                                                      |
| Surface                             | glossy                                                                                                 |
| With overflow                       | No                                                                                                     |
| EAN number                          | 4062373757437                                                                                          |

# COLOUR

#### **COLOUR DESIGNATION**



White Alpin



# TECHNICAL DRAWINGS

### 4A415601