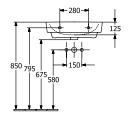

| 3-hole mixer                                                                                           |
| Material                            | Sanitary ceramics                                                                                      |
| Surface                             | glossy                                                                                                 |
| With overflow                       | No                                                                                                     |
| EAN number                          | 4062373757437                                                                                          |

# COLOUR

#### **COLOUR DESIGNATION**



White Alpin



# TECHNICAL DRAWINGS

### 4A415601