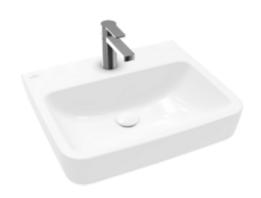

#### 1. POSITION

| Article number                      | 4A415601                                                                                               |
|-------------------------------------|--------------------------------------------------------------------------------------------------------|
| Article title                       | Villeroy & Boch O.novo Washbasins,<br>550 x 460 x 175 mm, White Alpin,<br>without overflow, unpolished |
| Product designation                 | Washbasins                                                                                             |
| Collection                          | O.novo                                                                                                 |
| PROJECTS                            | START                                                                                                  |
| Assembly / Assembly type            | wall-mounted                                                                                           |
| Scope of delivery                   | 1 x washbasin                                                                                          |
| Length in mm                        | 460                                                                                                    |
| Width in mm                         | 550                                                                                                    |
| Height in mm                        | 175                                                                                                    |
| Interior depth                      | 125                                                                                                    |
| Weight in kg                        | 18,10                                                                                                  |
| Number of tap holes punched through | 1                                                                                                      |
| Number of tap holes pre-drilled     | 2                                                                                                      |
| Position of drill hole              | central tap hole punched out                                                                           |
| express delivery                    | No                                                                                                     |
| Suitable for                        | 3-hole mixer                                                                                           |
| Material                            | Sanitary ceramics                                                                                      |
| Surface                             | glossy                                                                                                 |
| With overflow                       | No                                                                                                     |
| EAN number                          | 4062373757437                                                                                          |