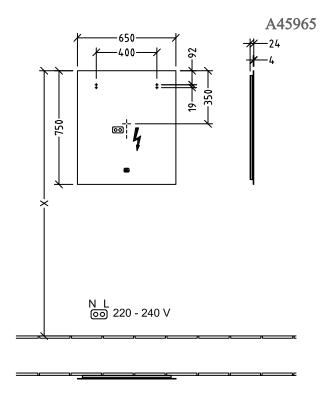

#### 1. POSITION

| Model               | A45965                                                                                                                                                                                                                                                                                                                                                                                                                                                                                                                                        |
|---------------------|-----------------------------------------------------------------------------------------------------------------------------------------------------------------------------------------------------------------------------------------------------------------------------------------------------------------------------------------------------------------------------------------------------------------------------------------------------------------------------------------------------------------------------------------------|
| Collection          | More to See Lite                                                                                                                                                                                                                                                                                                                                                                                                                                                                                                                              |
| PROJECTS            | DESIGN                                                                                                                                                                                                                                                                                                                                                                                                                                                                                                                                        |
| Width               | 650 mm                                                                                                                                                                                                                                                                                                                                                                                                                                                                                                                                        |
| Height              | 750 mm                                                                                                                                                                                                                                                                                                                                                                                                                                                                                                                                        |
| Depth               | 24 mm                                                                                                                                                                                                                                                                                                                                                                                                                                                                                                                                         |
| Description         | Glass fastening set included with all-round LED wall lighting (replaceable) IP 44 After retrofitting with the ZigBee® Home Automation Kit C004 00, lighting can be controlled via your Smart Home environment. The illuminated mirror can be switched on and off via the sensor switch, The mirror can be connected via the ZigBee® Home Automation Standard with all hubs/gateways that use this transmission standard, such as Philips Hue Bridge or suitable Amazon Echo models. 1x 23,52 W 2700 K (warm white) to 6500 K (daylight white) |
| Specification texts | More to See Lite; Mirror; Glass; Size: 650 x 750 x 24 mm; Rectangle; fastening set included; with all-round LED wall lighting (replaceable); IP 44; After retrofitting with the ZigBee® Home Automation Kit C004 00, lighting can be controlled via your Smart Home environment. The illuminated mirror can be switched on and off via the sensor                                                                                                                                                                                             |

# TECHNICAL DRAWINGS

| More to See Lite<br>A4596500 | <u> </u>        |
|------------------------------|-----------------|
| V01 / 10.12.2020             | Villeroy & Boch |

3