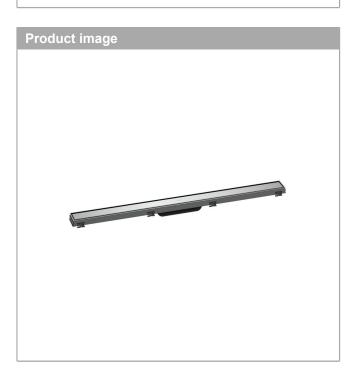

## RainDrain MatchFinish set shower drain 900 with height adjustable frameSurfaces: ChromeArticle Number: 56040000

## product features

- consists of: design grate, height adjustable frame, wall installation flange, Dryphon
- grate tileable on rear, except for glass finishes (-450 and -610)
- · easy to clean surface
- easy adjustment to tile thickness with height adjustable frame (7 – 18 mm)
- · up to 60 l/min drainage capacity
- · where to use: new construction, renovation
- · tile thickness: up to 18 mm
- · suitable for any type of tile
- grate removal tool allows easy removal of the finish set
- · type of odour seal: mechanical
- · mounting type: wall-mounted, free in the floor
- · wall mounting possible
- · tile inlay depth: 12 mm
- · grate material: Stainless Steel 304 (1.4301)
- · suitable for primary and secondary drainage
- · frame width: 62 mm
- · grate width: 46 mm
- suitable for Rainmaker Select products with glass finish (-450 and -610)