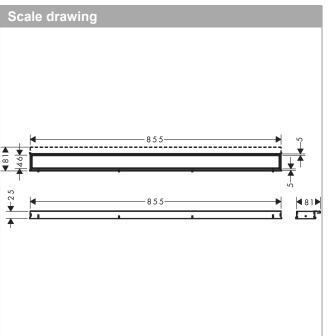

## product features

- consists of: design grate, height adjustable frame, wall installation flange, Dryphon
- grate tileable on rear, except for glass finishes (-450 and -610)
- · easy to clean surface
- easy adjustment to tile thickness with height adjustable frame (7 – 18 mm)
- · up to 60 l/min drainage capacity
- · where to use: new construction, renovation
- · tile thickness: up to 18 mm
- · suitable for any type of tile
- grate removal tool allows easy removal of the finish set
- · type of odour seal: mechanical
- · mounting type: wall-mounted, free in the floor
- · wall mounting possible
- · tile inlay depth: 12 mm
- · grate material: Stainless Steel 304 (1.4301)
- · suitable for primary and secondary drainage
- · frame width: 62 mm
- · grate width: 46 mm
- suitable for Rainmaker Select products with glass finish (-450 and -610)