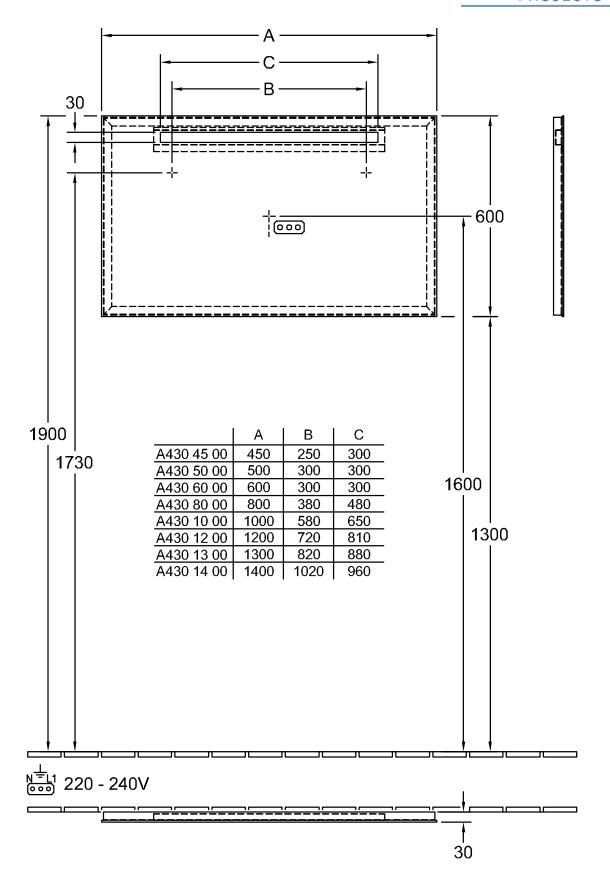

|  |
| Weight              | 9,8 kg                                                                                                                                                   |  |
| Description         | Glass fastening set included LED lighting IP 44 1x LED / 12 W 5700 K (daylight white)                                                                    |  |
| Specification texts | More to See One; Mirror; Glass; Size: 1400 x 600 x 30 mm; Rectangle; fastening set included; LED lighting; IP 44; 1x LED / 12 W; 5700 K (daylight white) |  |

## COLOURS

| PREVIEW | COLOUR NAME | ARTICLE NUMBER | EAN           |
|---------|-------------|----------------|---------------|
|         |             | A430A100       | 4062373785591 |

1



# TECHNICAL DRAWINGS

A430A1



# **PROJECTS**