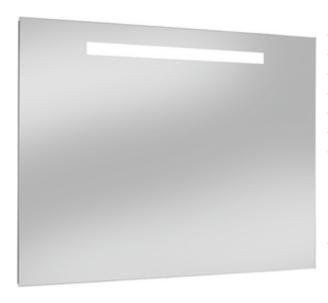

#### 1. POSITION

| Model               | A430A1                                                                                                                                                   |  |
|---------------------|----------------------------------------------------------------------------------------------------------------------------------------------------------|--|
| Collection          | More to See One                                                                                                                                          |  |
| PROJECTS            | PLUS                                                                                                                                                     |  |
| Width               | 1400 mm                                                                                                                                                  |  |
| Height              | 600 mm                                                                                                                                                   |  |
| Depth               | 30 mm                                                                                                                                                    |  |
| Weight              | 9,8 kg                                                                                                                                                   |  |
| Description         | Glass fastening set included LED lighting IP 44 1x LED / 12 W 5700 K (daylight white)                                                                    |  |
| Specification texts | More to See One; Mirror; Glass; Size: 1400 x 600 x 30 mm; Rectangle; fastening set included; LED lighting; IP 44; 1x LED / 12 W; 5700 K (daylight white) |  |