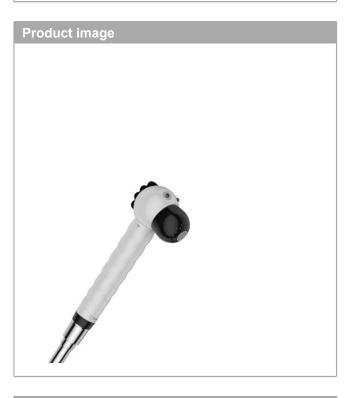

## Jocolino Children hand shower zebra 2jet Surfaces: n.a. Article Number: 28787640

## Description

- product features
- spray type: Rain, MonoRain
- $\cdot$  switch spray type by turning the shower head
- · maximum flow rate at 3 bar: 11 l/min
- · flow rate Mono spray (at 3 bar): 9,1 l/min
- · flow rate Rain spray (at 3 bar): 11 l/min
- ergonomic handle perfect for smaller hands
- · googly eyes that interact with the kid
- · limescale residues on the jets are removed by the rotation when changing spray modes
- · with internal water conduction
- · rinseable screen seal
- · connection thread G 1/2