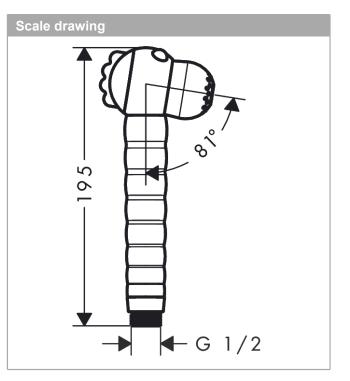

## Description

- product features
- spray type: Rain, MonoRain
- $\cdot$  switch spray type by turning the shower head
- · maximum flow rate at 3 bar: 11 l/min
- · flow rate Mono spray (at 3 bar): 9,1 l/min
- · flow rate Rain spray (at 3 bar): 11 l/min
- ergonomic handle perfect for smaller hands
- · googly eyes that interact with the kid
- · limescale residues on the jets are removed by the rotation when changing spray modes
- · with internal water conduction
- · rinseable screen seal
- · connection thread G 1/2