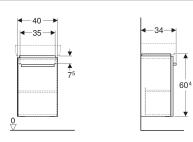

### Scope of delivery

• Fastening material

| Art. no.     | Colour / surface                                                        | В     | Washbasin width | н       | т     |
|--------------|-------------------------------------------------------------------------|-------|-----------------|---------|-------|
| 501.613.01.1 | Body: matt coated / white<br>Front: white / high-gloss coated           | 40 cm | 45 cm           | 60.4 cm | 34 cm |
| 501.613.42.1 | Body: light grey / matt coated<br>Front: light grey / high-gloss coated | 40 cm | 45 cm           | 60.4 cm | 34 cm |