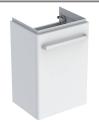

# Geberit Selnova Compact cabinet for handrinse basin, with one door and service space

Example image

#### Characteristics

- Wall-hung
- With one door
- Opening with handle
- Door with soft closing
- · With one movable shelf

# 31

- Hinge side left or right
- Moisture-resistant
- Front made of MDF
- Delivered preassembled