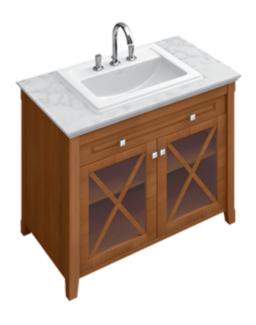

## 1. POSITION

| Model               | 8979A1                                                                                                                                                                                                                                         |
|---------------------|------------------------------------------------------------------------------------------------------------------------------------------------------------------------------------------------------------------------------------------------|
| Collection          | Hommage                                                                                                                                                                                                                                        |
| PROJECTS            | PREMIUM                                                                                                                                                                                                                                        |
| Width               | 985 mm                                                                                                                                                                                                                                         |
| Height              | 850 mm                                                                                                                                                                                                                                         |
| Depth               | 620 mm                                                                                                                                                                                                                                         |
| Weight              | 95,4 kg                                                                                                                                                                                                                                        |
| description         | Built-in washbasin 7102 A1, square handles to match ceramics, fastening set included Equipped with: 1 drawer, 2 doors, 1 shelf, 1 Marble countertop with ledge                                                                                 |
| Installation        | floor-standing                                                                                                                                                                                                                                 |
| Specification texts | Hommage; Vanity unit with washbasin; Size: 985 x 850 x 620 mm; floor-standing; Built-in washbasin 7102 A1, square handles to match ceramics, fastening set included; Equipped with: 1 drawer, 2 doors, 1 shelf, 1 Marble countertop with ledge |