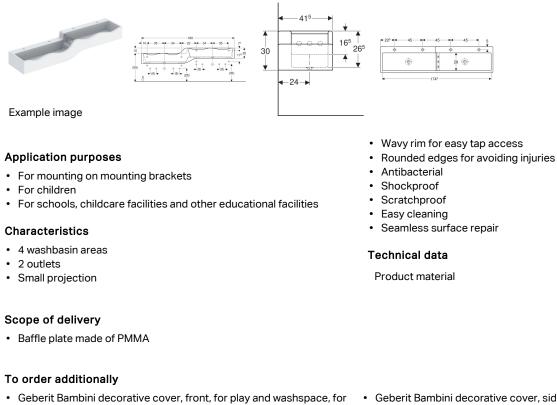

## Geberit Bambini play and washspace, for four washbasin taps, lower basin on the left

- four washbasin taps, lower basin on the left basin
- Geberit Bambini decorative cover, side, for play and washspace, lower basin
- · Geberit Bambini decorative cover, side, for play and washspace, upper

Varicor®

Geberit set of mounting brackets for play and washspace, for four washbasin taps

| Art. no.  | Colour / surface | Tap hole       | Overflow | В      | Н     | т       |
|-----------|------------------|----------------|----------|--------|-------|---------|
| 430000016 | white alpine     | left and right | without  | 180 cm | 30 cm | 41.5 cm |

## Accessories

- · Geberit waste outlet with free outlet and valve cover
- · Geberit P-trap for washbasin, with sleeve, horizontal outlet

• When mounting in rows, a minimum distance of 5 cm between the basins and/or the wall side should be maintained