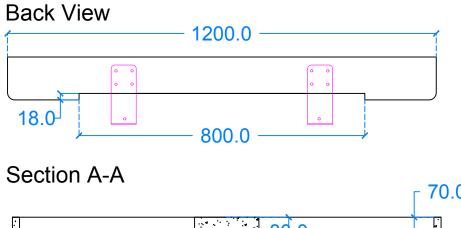

## **Aura Double A1**

Basin Description L1200 x W400 x H120 mm 20mm walls

| Weight      | Scale |
|-------------|-------|
| 75ka/165lbs | N/A   |

Scale Drawn by J.F

Basin Code AD.A1

Unless otherwise stated, dimensions are in mn