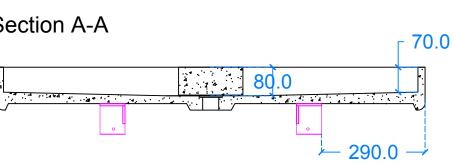

## **Aura Double A1**

Basin Description L1200 x W400 x H120 mm 20mm walls

| Weight      | Scale |
|-------------|-------|
| 75ka/165lbs | N/A   |

Scale Drawn by J.F

Basin Code AD.A1

Unless otherwise stated, dimensions are in mn