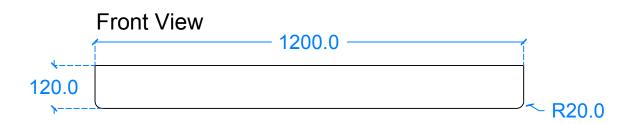

Basin Description L1200 x W400 x H120 mm 20mm walls

| Weight      | Scale |
|-------------|-------|
| 75ka/165lbs | N/A   |

Scale Drawn by J.F

Basin Code AD.A1

Unless otherwise stated, dimensions are in mn