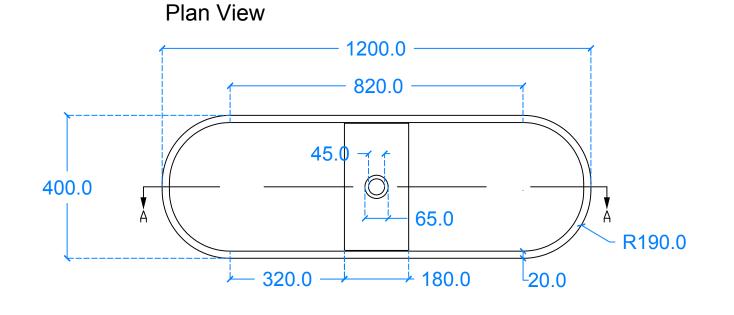

Basin Description L1200 x W400 x H120 mm 20mm walls

| Weight      | Scale |
|-------------|-------|
| 75ka/165lbs | N/A   |

Scale Drawn by J.F

Basin Code AD.A1

Unless otherwise stated, dimensions are in mn