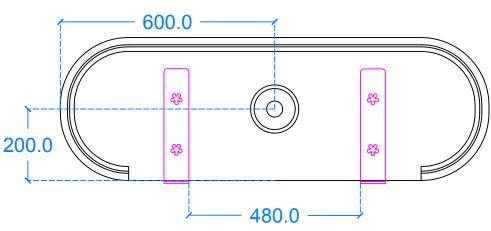

## **Aura Double A1**

## Under side View

Basin Description L1200 x W400 x H120 mm 20mm walls

| Weight      | Scale |
|-------------|-------|
| 75ka/165lbs | N/A   |

Scale Drawn by J.F

Basin Code AD.A1

Unless otherwise stated, dimensions are in mn