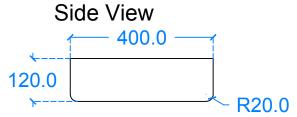

Basin Description L1200 x W400 x H120 mm 20mm walls

| Weight      | Scale |
|-------------|-------|
| 75ka/165lbs | N/A   |

Scale Drawn by J.F

Basin Code AD.A1

Unless otherwise stated, dimensions are in mn