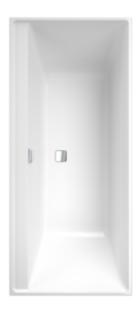

#### 1. POSITION

| Article number           | UBA170COR2DV-01                                                      |
|--------------------------|----------------------------------------------------------------------|
| Article title            | Villeroy & Boch Collaro Rectangular bath, 1700 x 750 mm, White Alpin |
| Product designation      | Rectangular bath                                                     |
| Collection               | Collaro                                                              |
| PROJECTS                 | DESIGN                                                               |
| Assembly / Assembly type | Installation                                                         |
| Assembly instructions    | Central positioning of the tap fitting is not possible.              |
| Scope of delivery        | 1 x rectangular bath 1 x matching outlet and overflow                |
| Ordering information     | Set of bath feet is not supplied as standard.                        |
| Length in mm             | 1700                                                                 |
| Width in mm              | 750                                                                  |
| Height in mm             | 470                                                                  |
| Interior depth           | 470                                                                  |
| Weight in kg             | 22,00                                                                |
| express delivery         | No                                                                   |
| Material                 | Acrylic                                                              |
| Other material           | Waste/overflow combination: Plastic<br>Outlet cover: Plastic         |
| other surfaces           | Waste/overflow combination: glossy<br>Outlet cover: glossy           |
| With overflow            | Yes                                                                  |
| EAN number               | 4062373681367                                                        |