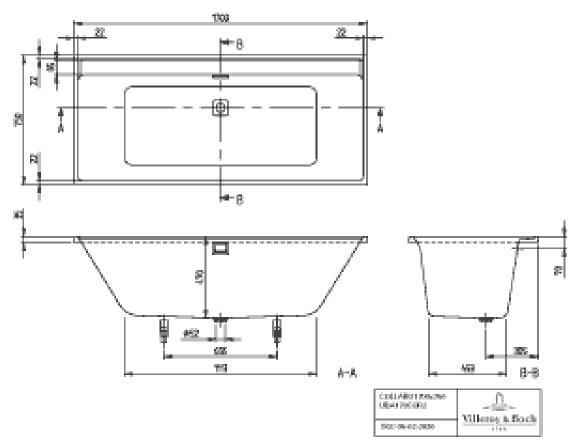

| 22,00                                                                |
| express delivery         | No                                                                   |
| Material                 | Acrylic                                                              |
| Other material           | Waste/overflow combination: Plastic<br>Outlet cover: Plastic         |
| other surfaces           | Waste/overflow combination: glossy<br>Outlet cover: glossy           |
| With overflow            | Yes                                                                  |
| EAN number               | 4062373681367                                                        |

## COLOUR

### COLOUR DESIGNATION



White Alpin



# **PROJECTS**

### TECHNICAL DRAWINGS

#### UBA170COR2DV-01



2