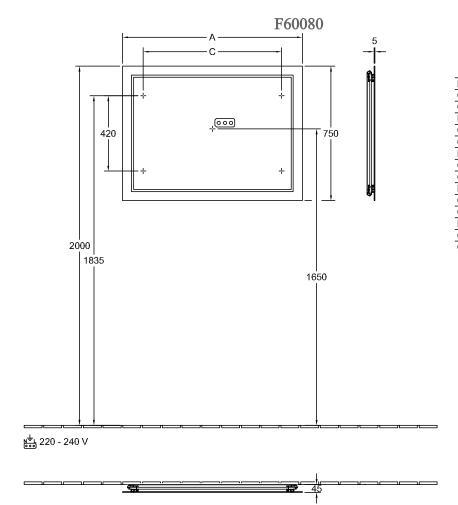

#### 1. POSITION

| Model               | F60080                                                                                                                                                                                                                                                                                                                                      |  |
|---------------------|---------------------------------------------------------------------------------------------------------------------------------------------------------------------------------------------------------------------------------------------------------------------------------------------------------------------------------------------|--|
| Collection          | Finion                                                                                                                                                                                                                                                                                                                                      |  |
| PROJECTS            | PREMIUM                                                                                                                                                                                                                                                                                                                                     |  |
| Width               | 800 mm                                                                                                                                                                                                                                                                                                                                      |  |
| Height              | 750 mm                                                                                                                                                                                                                                                                                                                                      |  |
| Depth               | 45 mm                                                                                                                                                                                                                                                                                                                                       |  |
| Weight              | 11 kg                                                                                                                                                                                                                                                                                                                                       |  |
| Description         | mirror glass fastening set included LED lighting IP 44 The G999 02 00 remote is required to control the lighting. It is not included in the scope of delivery. Only one control unit is necessary per bathroom. 1x LED / 41,6 W 2700 K (neutral white) to 6480 K (daylight white)                                                           |  |
| Specification texts | Finion; Mirror; mirror glass; Size: 800 x 750 x 45 mm; Rectangle; fastening set included; LED lighting; IP 44; The G999 02 00 remote is required to control the lighting. It is not included in the scope of delivery. Only one control unit is necessary per bathroom.; 1x LED / 41,6 W; 2700 K (neutral white) to 6480 K (daylight white) |  |

## TECHNICAL DRAWINGS

|            | Α    | С    |
|------------|------|------|
| F600 60 00 | 600  | 370  |
| G600 60 00 | 600  | 370  |
| G610 60 00 | 600  | 370  |
| F600 80 00 | 800  | 570  |
| G600 80 00 | 800  | 570  |
| G610 80 00 | 800  | 570  |
| F600 10 00 | 1000 | 770  |
| G600 10 00 | 1000 | 770  |
| G610 10 00 | 1000 | 770  |
| F600 12 00 | 1200 | 970  |
| G600 12 00 | 1200 | 970  |
| G610 12 00 | 1200 | 970  |
| F600 16 00 | 1600 | 1370 |
| G600 16 00 | 1600 | 1370 |
| G610 16 00 | 1600 | 1370 |