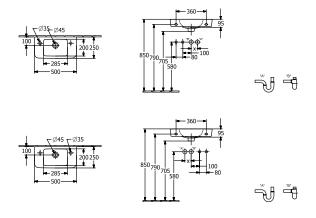

|
| Material                            | Sanitary ceramics                                                                                                 |
| Surface                             | glossy                                                                                                            |
| With overflow                       | Yes                                                                                                               |
| EAN number                          | 4062373757734                                                                                                     |

# COLOUR

#### **COLOUR DESIGNATION**



White Alpin



# PROJECTS

## TECHNICAL DRAWINGS

### 4342R501