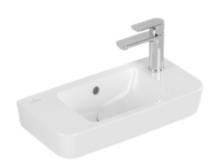

#### 1. POSITION

| Article number                      | 4342R501                                                                                                          |
|-------------------------------------|-------------------------------------------------------------------------------------------------------------------|
| Article title                       | Villeroy & Boch O.novo<br>Handwashbasin Compact, 500 x 250<br>x 145 mm, White Alpin, with overflow,<br>unpolished |
| Product designation                 | Handwashbasin Compact                                                                                             |
| Collection                          | O.novo                                                                                                            |
| PROJECTS                            | START                                                                                                             |
| Assembly / Assembly type            | wall-mounted                                                                                                      |
| Scope of delivery                   | 1 x washbasin                                                                                                     |
| Length in mm                        | 250                                                                                                               |
| Width in mm                         | 500                                                                                                               |
| Height in mm                        | 145                                                                                                               |
| Interior depth                      | 95                                                                                                                |
| Weight in kg                        | 8,10                                                                                                              |
| Number of tap holes punched through | 1                                                                                                                 |
| Number of tap holes pre-drilled     | 1                                                                                                                 |
| Position of drill hole              | Tap hole on right punched through                                                                                 |
| express delivery                    | No                                                                                                                |
| Suitable for                        | 1-hole mixer                                                                                                      |
| Material                            | Sanitary ceramics                                                                                                 |
| Surface                             | glossy                                                                                                            |
| With overflow                       | Yes                                                                                                               |
| EAN number                          | 4062373757734                                                                                                     |