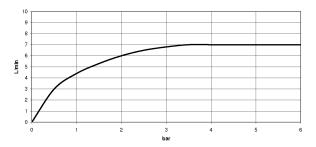

## **Dimensional drawing**

All details in mm / inch = mm x 0.0394

- Meta Hand shower set for bath rim or tile edge installation - polished chrome Article number: 27 702 660-00

Flow rate chart

- Meta Hand shower set for bath rim or tile edge installation - polished chrome Article number: 27 702 660-00

- max. flow 6.8 l/min
- hole diameter 32 mm
- metal shower hose 1750mm with integrated anti-twist protection
- with anti-scale system
- normal flow
- rosette Ø 60 mm
- Intrinsic protection against back flow.
- Two-piece design allows hose to later be changed without dismantling the fitting.