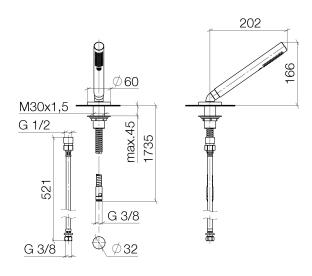

## **Dimensional drawing**

All details in mm / inch = mm x 0.0394

- Meta Hand shower set for bath rim or tile edge installation - polished chrome Article number: 27 702 660-00

Flow rate chart