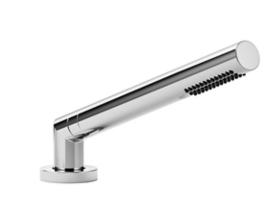

- Meta Hand shower set for bath rim or tile edge installation - polished chrome Article number: 27 702 660-00

- max. flow 6.8 l/min
- hole diameter 32 mm
- metal shower hose 1750mm with integrated anti-twist protection
- with anti-scale system
- normal flow
- rosette Ø 60 mm
- Intrinsic protection against back flow.
- Two-piece design allows hose to later be changed without dismantling the fitting.