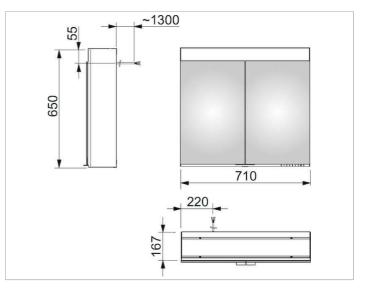

# PRODUCT DATA SHEET

## Edition 400 21521171331 Mirror cabinet

#### PRODUCT





KEUCC

### **PRODUCT ATTRIBUTES**

wall mounted, adjustable light colour from 2700 kelvin (warm white) to 6500 kelvin (daylight), 2 hinged double sided crystal mirrored doors, Body: aluminium silver anodized Body panels made from rear-lacquered white glass, interior rear wall mirrored Operation: key panel with capacitive touch sensor, integrated extension function for e.g. ligth switch Illumination: LED 26 watt (lifespan > 30.000 hours) infinitely dimmable, lamps non-exchangeable EEK: A++, A+, A, 26 kWh/1000h

#### EQUIPMENT

- 1 shaver socket
- 3 adjustable glass shelves
- storage box with slidable glass lid
- interior lighting
- soft-closing doors

### SURFACE

silver anodized

#### DIMENSION

710 x 650 x 167 mm

DRAWING