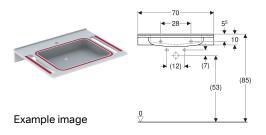

### To order additionally

· Fastening material

| Art. no | 0.      | Colour / surface | Tap hole | Overflow | В     | Н       | Т     |   |
|---------|---------|------------------|----------|----------|-------|---------|-------|---|
| 500.6   | 66.01.4 | white alpine     | without  | without  | 70 cm | 11.5 cm | 55 cm | _ |