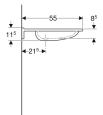

### To order additionally

· Fastening material

| Art. no | 0.      | Colour / surface | Tap hole | Overflow | В     | Н       | Т     |   |
|---------|---------|------------------|----------|----------|-------|---------|-------|---|
| 500.6   | 66.01.4 | white alpine     | without  | without  | 70 cm | 11.5 cm | 55 cm | _ |