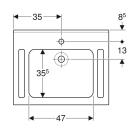

### To order additionally

· Fastening material

| Art. no | 0.      | Colour / surface | Tap hole | Overflow | В     | Н       | Т     |   |
|---------|---------|------------------|----------|----------|-------|---------|-------|---|
| 500.6   | 66.01.4 | white alpine     | without  | without  | 70 cm | 11.5 cm | 55 cm | _ |