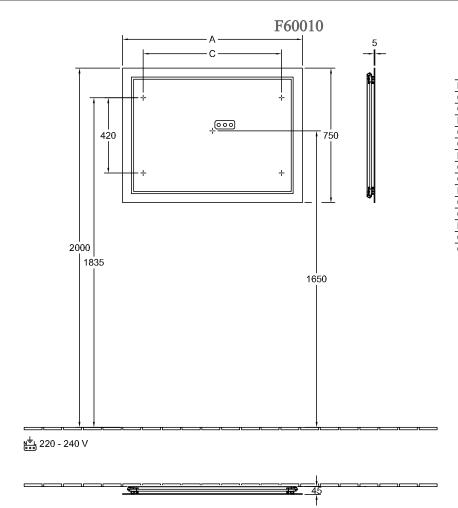

## TECHNICAL DRAWINGS

|            | Α    | С    |
|------------|------|------|
| F600 60 00 | 600  | 370  |
| G600 60 00 | 600  | 370  |
| G610 60 00 | 600  | 370  |
| F600 80 00 | 800  | 570  |
| G600 80 00 | 800  | 570  |
| G610 80 00 | 800  | 570  |
| F600 10 00 | 1000 | 770  |
| G600 10 00 | 1000 | 770  |
| G610 10 00 | 1000 | 770  |
| F600 12 00 | 1200 | 970  |
| G600 12 00 | 1200 | 970  |
| G610 12 00 | 1200 | 970  |
| F600 16 00 | 1600 | 1370 |
| G600 16 00 | 1600 | 1370 |
| G610 16 00 | 1600 | 1370 |