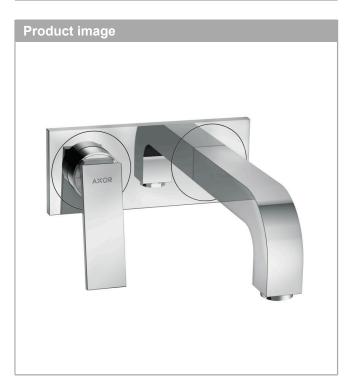

## **AXOR Citterio**

Single lever basin mixer for concealed installation wall-mounted with lever handle, spout 220 mm and plate

Surfaces: Chrome Article Number: 39119000

## product features

- · consists of: single lever basin mixer for concealed installation wall-mounted, waste set
- · projection 220 mm
- · spray type: normal spray
- · maximum flow rate at 3 bar: 5 l/min
- ceramic cartridge
- · suitable for continuous flow water heaters
- · non-closing waste set
- · connection type: basic set
- · connection dimension: DN15
- · handle can be positioned on the right or left, depends on the basic set installation