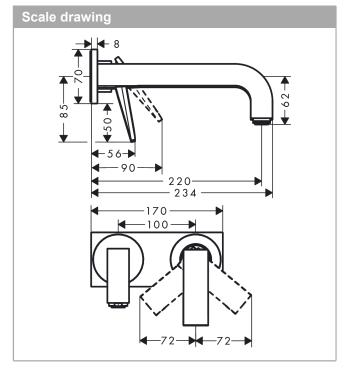

## **AXOR Citterio**

Single lever basin mixer for concealed installation wall-mounted with lever handle, spout 220 mm and plate

Surfaces: Chrome Article Number: 39119000

## product features

- · consists of: single lever basin mixer for concealed installation wall-mounted, waste set
- · projection 220 mm
- · spray type: normal spray
- · maximum flow rate at 3 bar: 5 l/min
- ceramic cartridge
- · suitable for continuous flow water heaters
- · non-closing waste set
- · connection type: basic set
- · connection dimension: DN15
- · handle can be positioned on the right or left, depends on the basic set installation