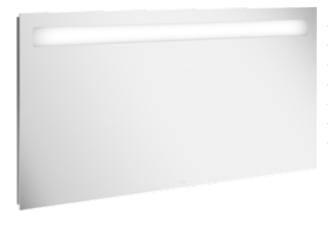

### 1. POSITION

| Model               | A42916                                                                                                                                                                           |
|---------------------|----------------------------------------------------------------------------------------------------------------------------------------------------------------------------------|
| Collection          | More to See 14                                                                                                                                                                   |
| PROJECTS            | DESIGN                                                                                                                                                                           |
| Width               | 1600 mm                                                                                                                                                                          |
| Height              | 750 mm                                                                                                                                                                           |
| Depth               | 47 mm                                                                                                                                                                            |
| Weight              | 24,9 kg                                                                                                                                                                          |
| Description         | Glass fastening set included LED lighting IP 44 1x LED / 23,3 W 2700 K (warm white) to 6500 K (daylight white)                                                                   |
| Specification texts | More to See 14; Mirror; Glass; Size: 1600 x 750 x 47 mm; Rectangle; fastening set included; LED lighting; IP 44; 1x LED / 23,3 W; 2700 K (warm white) to 6500 K (daylight white) |