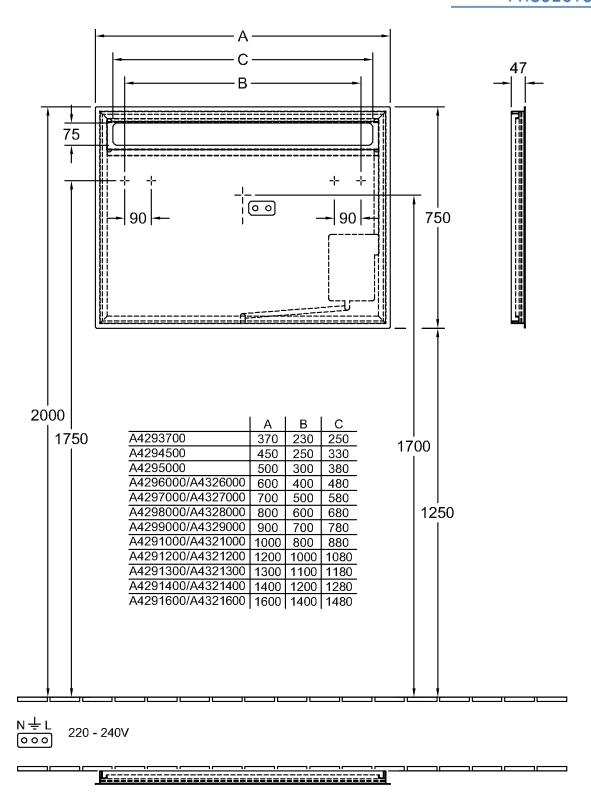

|
| Description         | Glass fastening set included LED lighting IP 44 1x LED / 23,3 W 2700 K (warm white) to 6500 K (daylight white)                                                                   |
| Specification texts | More to See 14; Mirror; Glass; Size: 1600 x 750 x 47 mm; Rectangle; fastening set included; LED lighting; IP 44; 1x LED / 23,3 W; 2700 K (warm white) to 6500 K (daylight white) |

#### COLOURS

| PREVIEW | COLOUR NAME | ARTICLE NUMBER | EAN           |
|---------|-------------|----------------|---------------|
|         |             | A4291600       | 4051202293178 |



# TECHNICAL DRAWINGS

A42916



# **PROJECTS**