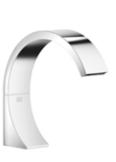

Washbasin - CYO Deck-mounted basin spout without pop-up waste - polished chrome Article number: 13 717 811-00

- fixed spout
- rectangular, air-enriched flow
- height of mixer 198 mm
- height up to aerator 133 mm
- hole diameter 35 mm
- 2x 1/2" x 1/2" high pressure hose
- max. flow 4.5 l/min
- lead-free
- Fittings group as per DIN 4109: 1
- In combination with an eValve, the flow rate can deviate.
- Please note that for an electronic version the flow limiter must be removed.

## Washbasin - CYO Deck-mounted basin spout without pop-up waste - polished chrome Article number: 13 717 811-00