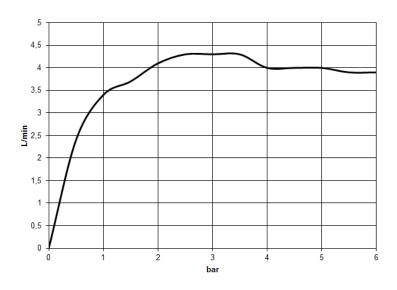

## **Dimensional drawing**

Washbasin - CYO Deck-mounted basin spout without pop-up waste - polished chrome Article number: 13 717 811-00

All details in mm / inch = mm x 0.0394

Flow rate chart

Washbasin - CYO Deck-mounted basin spout without pop-up waste - polished chrome Article number: 13 717 811-00

- fixed spout
- rectangular, air-enriched flow
- height of mixer 198 mm
- height up to aerator 133 mm
- hole diameter 35 mm
- 2x 1/2" x 1/2" high pressure hose
- max. flow 4.5 l/min
- lead-free
- Fittings group as per DIN 4109: 1
- In combination with an eValve, the flow rate can deviate.
- Please note that for an electronic version the flow limiter must be removed.