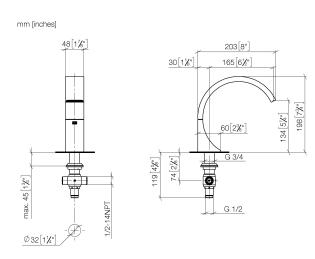

## **Dimensional drawing**

Washbasin - CYO Deck-mounted basin spout without pop-up waste - polished chrome Article number: 13 717 811-00

All details in mm / inch = mm x 0.0394

Flow rate chart