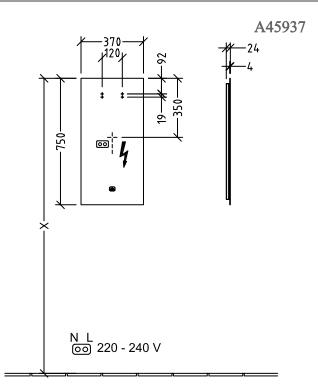

### 1 . POSITION

| Model               | A45937                                                                                                                                                                                                                                                                                                                                                                                                                                                                                                                                                                                                                                                         |
|---------------------|----------------------------------------------------------------------------------------------------------------------------------------------------------------------------------------------------------------------------------------------------------------------------------------------------------------------------------------------------------------------------------------------------------------------------------------------------------------------------------------------------------------------------------------------------------------------------------------------------------------------------------------------------------------|
| Collection          | More to See Lite                                                                                                                                                                                                                                                                                                                                                                                                                                                                                                                                                                                                                                               |
| PROJECTS            | DESIGN                                                                                                                                                                                                                                                                                                                                                                                                                                                                                                                                                                                                                                                         |
| Width               | 370 mm                                                                                                                                                                                                                                                                                                                                                                                                                                                                                                                                                                                                                                                         |
| Height              | 750 mm                                                                                                                                                                                                                                                                                                                                                                                                                                                                                                                                                                                                                                                         |
| Depth               | 24 mm                                                                                                                                                                                                                                                                                                                                                                                                                                                                                                                                                                                                                                                          |
| Description         | Glass<br>fastening set included<br>with all-round LED wall lighting<br>(replaceable)<br>IP 44<br>After retrofitting with the ZigBee®<br>Home Automation Kit C004 00, lighting<br>can be controlled via your Smart Home<br>environment. The illuminated mirror can<br>be switched on and off via the sensor<br>switch, The mirror can be connected via<br>the ZigBee® Home Automation<br>Standard with all hubs/gateways that use<br>this transmission standard, such as<br>Philips Hue Bridge or suitable Amazon<br>Echo models.<br>1x 18,24 W<br>2700 K (warm white) to 6500 K<br>(daylight white)                                                            |
| Specification texts | More to See Lite; Mirror; Glass; Size:<br>370 x 750 x 24 mm; Rectangle;<br>fastening set included; with all-round<br>LED wall lighting (replaceable); IP 44;<br>After retrofitting with the ZigBee®<br>Home Automation Kit C004 00, lighting<br>can be controlled via your Smart Home<br>environment. The illuminated mirror can<br>be switched on and off via the sensor<br>switch, The mirror can be connected via<br>the ZigBee® Home Automation<br>Standard with all hubs/gateways that use<br>this transmission standard, such as<br>Philips Hue Bridge or suitable Amazon<br>Echo models.; 1x 18,24 W; 2700 K<br>(warm white) to 6500 K (daylight white) |

# TECHNICAL DRAWINGS

| More to See Lite | <u> </u>        |
|------------------|-----------------|
| V01 / 10.12.2020 | Villeroy & Boch |