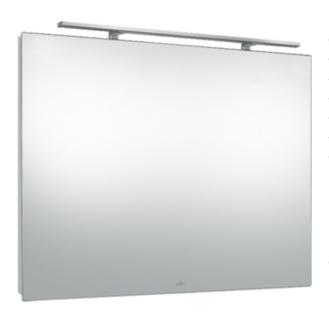

#### 1. POSITION

| Model               | A40480                                                                                                                                                                          |  |
|---------------------|---------------------------------------------------------------------------------------------------------------------------------------------------------------------------------|--|
| Collection          | More to See                                                                                                                                                                     |  |
| PROJECTS            | DESIGN                                                                                                                                                                          |  |
| Width               | 800 mm                                                                                                                                                                          |  |
| Height              | 750 mm                                                                                                                                                                          |  |
| Depth               | 126 mm                                                                                                                                                                          |  |
| Weight              | 15,5 kg                                                                                                                                                                         |  |
| Description         | Glass fastening set included LED lighting IP 44 Equipped with: 1x lamp 1x LED / 8 W 5700 K (daylight white)                                                                     |  |
| Specification texts | More to See; Mirror; Glass; Size: 800 x 750 x 126/130 mm; Rectangle; fastening set included; LED lighting; IP 44; Equipped with: 1x lamp; 1x LED / 8 W; 5700 K (daylight white) |  |