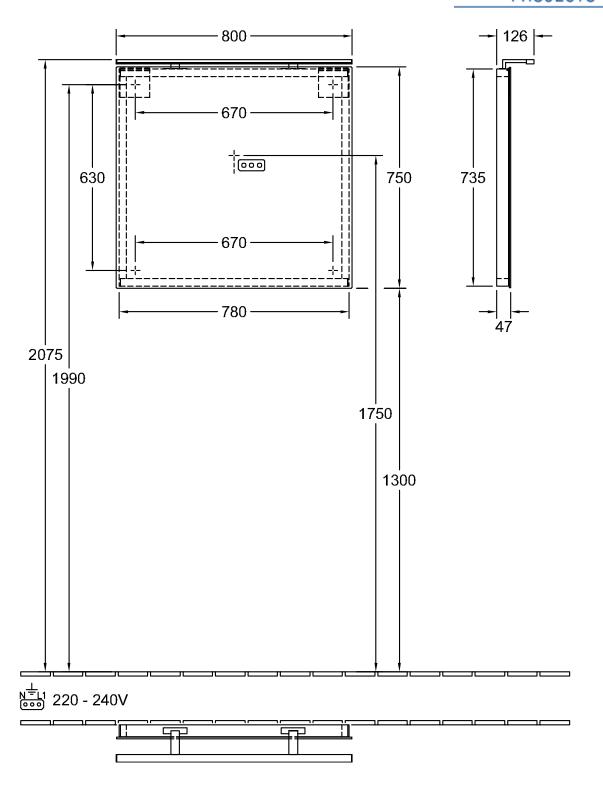

## TECHNICAL DRAWINGS

A40480

#### 1. POSITION

| Model               | A40480                                                                                                                                                                          |  |
|---------------------|---------------------------------------------------------------------------------------------------------------------------------------------------------------------------------|--|
| Collection          | More to See                                                                                                                                                                     |  |
| PROJECTS            | DESIGN                                                                                                                                                                          |  |
| Width               | 800 mm                                                                                                                                                                          |  |
| Height              | 750 mm                                                                                                                                                                          |  |
| Depth               | 126 mm                                                                                                                                                                          |  |
| Weight              | 15,5 kg                                                                                                                                                                         |  |
| Description         | Glass fastening set included LED lighting IP 44 Equipped with: 1x lamp 1x LED / 8 W 5700 K (daylight white)                                                                     |  |
| Specification texts | More to See; Mirror; Glass; Size: 800 x 750 x 126/130 mm; Rectangle; fastening set included; LED lighting; IP 44; Equipped with: 1x lamp; 1x LED / 8 W; 5700 K (daylight white) |  |