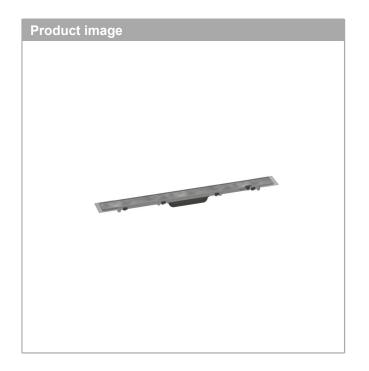

## product features

- · consists of: tileable grate, integrated grate removal tool, Dryphon
- · frameless design
- · can be shortened on site
- · height adjustable grate
- · up to 60 l/min drainage capacity
- · where to use: new construction, renovation
- · tile thickness: up to 40 mm
- · suitable for every type of tile and tile thickness
- · easy to clean
- · grate removal tool allows easy removal of the finish set
- · type of odour seal: mechanical
- · mounting type: free in the floor, two-sided
- · 50 mm excess length on both sides
- · can be shortened to a minimum of 700 mm
- grate material: Stainless Steel 304 (1.4301)
- · suitable for primary drainage
- · grate width: 58 mm