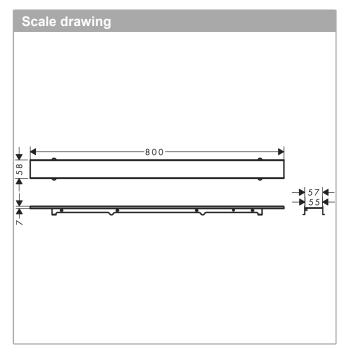

## product features

- · consists of: tileable grate, integrated grate removal tool, Dryphon
- · frameless design
- · can be shortened on site
- · height adjustable grate
- · up to 60 l/min drainage capacity
- · where to use: new construction, renovation
- · tile thickness: up to 40 mm
- · suitable for every type of tile and tile thickness
- · easy to clean
- · grate removal tool allows easy removal of the finish set
- · type of odour seal: mechanical
- · mounting type: free in the floor, two-sided
- · 50 mm excess length on both sides
- · can be shortened to a minimum of 700 mm
- grate material: Stainless Steel 304 (1.4301)
- · suitable for primary drainage
- · grate width: 58 mm